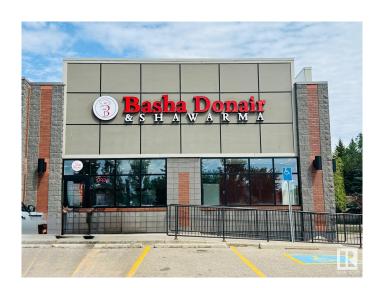

# \$275,000 - 100 1000 Alder Ave, Sherwood Park

MLS® #E4445326

## \$275,000

0 Bedroom, 0.00 Bathroom, Business on 0.00 Acres

Maplegrove, Sherwood Park, AB

Turnkey Basha Donair & Shawarma business for sale in a prime Sherwood Park location at 1000 Alder Ave, nestled in the busy Sherwood Centre plaza. Surrounded by high-traffic anchors like Starbucks, RBC, and Safeway, and just minutes from schools, parks, and residential neighbourhoods, this location offers excellent visibility and consistent foot traffic. Fully equipped and ready to operate, this is a fantastic opportunity for anyone looking to own a well-established restaurant in a thriving community. The price has been thoughtfully reduced by \$92,500, from \$367,500 to \$275,000, to reflect the value of this successfully operating business. The owner is selling solely due to a career transition into the pharmacy field. Opportunity to continue as-is or convert to a new concept or franchise

# **Community Information**

Address 100 1000 Alder Ave

Area Sherwood Park

Subdivision Maplegrove

City Sherwood Park

County ALBERTA

Province AB

Postal Code T8A 2G2