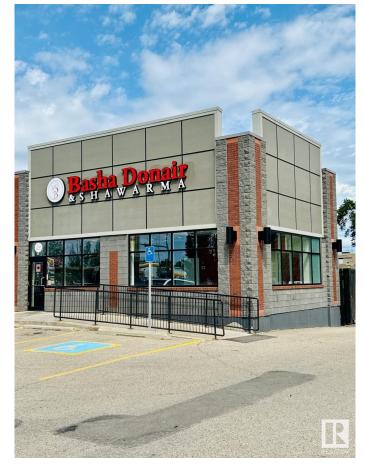

# \$275,000 - 100 1000 Alder Ave, Sherwood Park

MLS® #E4445326

## \$275,000

0 Bedroom, 0.00 Bathroom, Business on 0.00 Acres

Maplegrove, Sherwood Park, AB

Turnkey Basha Donair & Shawarma business for sale in a prime Sherwood Park location at 1000 Alder Ave, nestled in the busy Sherwood Centre plaza. Surrounded by high-traffic anchors like Starbucks, RBC, and Safeway, and just minutes from schools, parks, and residential neighbourhoods, this location offers excellent visibility and consistent foot traffic. Fully equipped and ready to operate, this is a fantastic opportunity for anyone looking to own a well-established restaurant in a thriving community. The price has been thoughtfully reduced by \$92,500, from \$367,500 to \$275,000, to reflect the value of this successfully operating business. The owner is selling solely due to a career transition into the pharmacy field. Opportunity to continue as-is or convert to a new concept or franchise

# **Community Information**

Address 100 1000 Alder Ave

Area Sherwood Park

Subdivision Maplegrove

City Sherwood Park

County ALBERTA

Province AB

Postal Code T8A 2G2