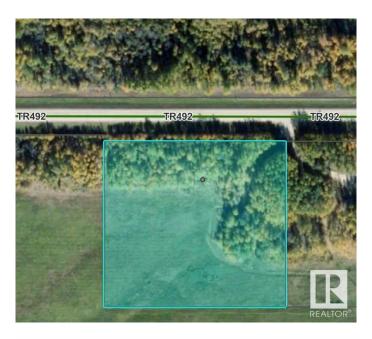

### \$100,000

0 Bedroom, 0.00 Bathroom, Rural on 4.99 Acres

None, Rural Brazeau County, AB

4.99 Acres of Opportunity â€" Build Your Dream Home with Mountain Views! Just minutes from town, this 4.99-acre parcel of bare land offers the perfect blend of peaceful rural living with convenient access to amenities. Situated right off a paved road, this property makes coming and going easy in all seasons. Features include: Nearly 5 acres of usable land â€" ideal for your dream home, a shop, garden, or even a small hobby farm. Partially treed for natural privacy, with open areas ready for development Stunning mountain views from the back of the property too! â€" With natures beauty right from your future backyard. Close to town â€" all the amenities you need are just a short drive away Room for it all â€" space to build, grow, and live the lifestyle you've been dreaming of. Whether you're looking to build now or invest for the future, this is a rare opportunity to own a beautiful piece of land in a sought-after location.

## **Exterior**

Exterior Features Private Setting, Treed Lot, See Remarks