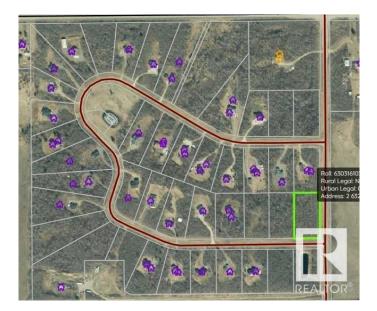

#### \$75,000

0 Bedroom, 0.00 Bathroom, Rural on 2.27 Acres

Riverhurst, Rural Bonnyville M.D., AB

JUDICIAL SALE of the last remaining lots of the developer in the beautiful country subdivision of Riverhaven Estates. Only 14 km from Cold lake and close proximity to the oilfield. The subdivision features private treed lots, paved roads, and a nice playground and green space for community activities. Restrictive covenants are in place to maintain the integrity of the subdivision.

### **Community Information**

| Address     | 2 63220 Rge Rd 433    |
|-------------|-----------------------|
| Area        | Rural Bonnyville M.D. |
| Subdivision | Riverhurst            |
| City        | Rural Bonnyville M.D. |
| County      | ALBERTA               |
| Province    | AB                    |
| Postal Code | T0A 0B0               |