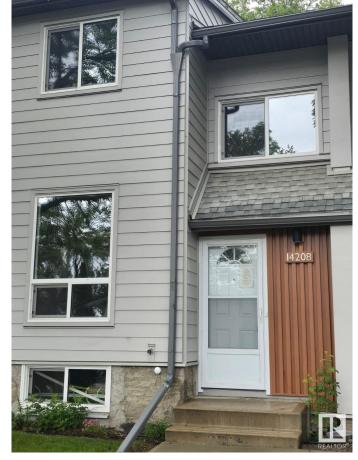

# \$169,900

3 Bedroom, 1.50 Bathroom, 1,033 sqft Condo / Townhouse on 0.00 Acres

Hairsine, Edmonton, AB

Welcome to this 2-storey townhouse in the desirable community of Hairsine, facing single-family homes for added privacy and curb appeal. Step inside to find parquet floors. The kitchen and baths feature ceramic tile, adding both style and durability. The basement offers extra living space for a rec room, office, or gym. Enjoy sunny afternoons in your west-facing landscaped backyard, complete with a deckâ€"perfect for entertaining or relaxing. A fantastic opportunity for first-time buyers or investors seeking value, comfort, and upgrades in a great location close to schools, parks, shopping, and transit.

### **Exterior**

Exterior Wood

Exterior Features Fenced, Landscaped, Playground Nearby, Public Transportation,

Schools, Shopping Nearby

Roof Asphalt Shingles

Construction Wood

Foundation Concrete Perimeter