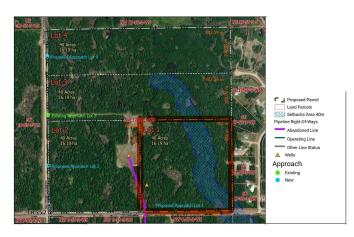

### \$219,900

0 Bedroom, 0.00 Bathroom, Rural on 39.98 Acres

None, Rural Lac Ste. Anne County, AB

Dream property one mile away from Lac St. Anne Lake. 39.98 acres mostly treed very private. Great location close to highway 43 and Ross Haven. Build a cabin, build a house or make a recreational area. Close to the lake which has great all year round fishing. Sky is the limit. Vendor financing is available

### **Essential Information**

MLS® # E4445418

Price \$219,900
Bathrooms 0.00

Acres 39.98 Type Rural

Sub-Type Vacant Lot/Land

Status Active