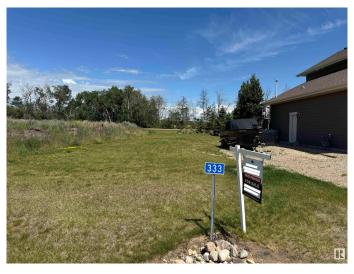

## \$84,999 - 333 Lakeview Avenue, Rural Camrose County

MLS® #E4445423

## \$84,999

0 Bedroom, 0.00 Bathroom, Rural on 0.24 Acres

Pelican View Estates, Rural Camrose County, AB

Escape to the Pelican View Estates and build your dream home. Live full time or spend the summers steps away from the North shore of Buffalo Lake. Architectural controls keep the style and quality of the homes to a standard you will love. The Estates hold many stunning residential homes, walking trails, sandy beaches and the town of Bashaw minutes away. Located 10 minutes from Bashaw, 2.5 hours from Calgary, 1 hour from Red Deer and only 2 hours from Edmonton - right in central Alberta! Start living life at the lake today!

Status Active

Address 333 Lakeview Avenue

Area Rural Camrose County
Subdivision Pelican View Estates

City Rural Camrose County

County ALBERTA

Province AB

Postal Code T0B 0H3

## **Exterior**

Exterior Features Cul-De-Sac, Flat Site