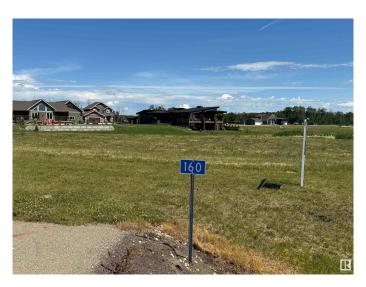

### \$129,999

0 Bedroom, 0.00 Bathroom, Rural on 0.26 Acres

Pelican View Estates, Rural Camrose County, AB

Escape to the Pelican View Estates and build your dream home. Live full time or spend the summers steps away from the North shore of Buffalo Lake. Architectural controls keep the style and quality of the homes to a standard you will love. The Estates hold many stunning residential homes, walking trails, sandy beaches and the town of Bashaw minutes away. Located 10 minutes from Bashaw, 2.5 hours from Calgary, 1 hour from Red Deer and only 2 hours from Edmonton - right in central Alberta! Start living life at the lake today!

# **Community Information**

Address 160 Lakeshore Close

Area Rural Camrose County
Subdivision Pelican View Estates

City Rural Camrose County

County ALBERTA

Province AB

Postal Code T0B 0H3

## **Exterior**

Exterior Features Cul-De-Sac, Flat Site