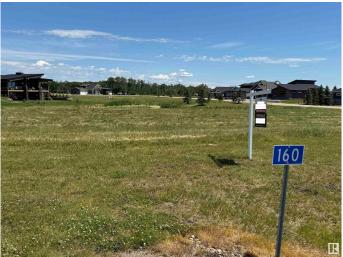

### \$129,999

0 Bedroom, 0.00 Bathroom, Rural on 0.26 Acres

Pelican View Estates, Rural Camrose County, AB

Escape to the Pelican View Estates and build your dream home. Live full time or spend the summers steps away from the North shore of Buffalo Lake. Architectural controls keep the style and quality of the homes to a standard you will love. The Estates hold many stunning residential homes, walking trails, sandy beaches and the town of Bashaw minutes away. Located 10 minutes from Bashaw, 2.5 hours from Calgary, 1 hour from Red Deer and only 2 hours from Edmonton - right in central Alberta! Start living life at the lake today!

# **Community Information**

Address 160 Lakeshore Close

Area Rural Camrose County
Subdivision Pelican View Estates

City Rural Camrose County

County ALBERTA

Province AB

Postal Code T0B 0H3

## **Exterior**

Exterior Features Cul-De-Sac, Flat Site