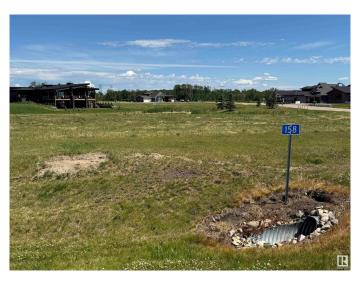

# \$129,999 - 158 Lakeshore Close, Rural Camrose County

MLS® #E4445429

### \$129,999

0 Bedroom, 0.00 Bathroom, Rural on 0.25 Acres

Pelican View Estates, Rural Camrose County, AB

Escape to the Pelican View Estates and build your dream home. Live full time or spend the summers steps away from the North shore of Buffalo Lake. This lot backs onto the lake with stunning views of land and water. Architectural controls keep the style and quality of the homes to a standard you will love. The Estates hold many stunning residential homes, walking trails, sandy beaches and the town of Bashaw minutes away. Located 10 minutes from Bashaw, 2.5 hours from Calgary, 1 hour from Red Deer and only 2 hours from Edmonton right in central Alberta! Start living life at the lake today! \*Purchase price + GST is applicable. Condo fees are for the operational costs of the water and sanitation system.

# **Community Information**

Address 158 Lakeshore Close

Area Rural Camrose County
Subdivision Pelican View Estates

City Rural Camrose County

County ALBERTA

Province AB

Postal Code T0B 0H3

# **Exterior**

Exterior Features Cul-De-Sac, Flat Site, Level Land