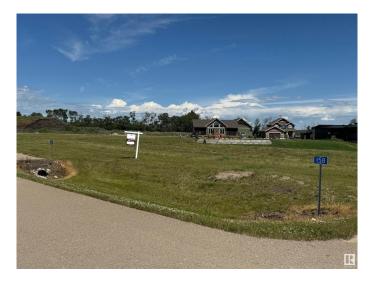

# \$129,999 - 158 Lakeshore Close, Rural Camrose County

MLS® #E4445429

### \$129,999

0 Bedroom, 0.00 Bathroom, Rural on 0.25 Acres

Pelican View Estates, Rural Camrose County, AB

Escape to the Pelican View Estates and build your dream home. Live full time or spend the summers steps away from the North shore of Buffalo Lake. This lot backs onto the lake with stunning views of land and water. Architectural controls keep the style and quality of the homes to a standard you will love. The Estates hold many stunning residential homes, walking trails, sandy beaches and the town of Bashaw minutes away. Located 10 minutes from Bashaw, 2.5 hours from Calgary, 1 hour from Red Deer and only 2 hours from Edmonton right in central Alberta! Start living life at the lake today! \*Purchase price + GST is applicable. Condo fees are for the operational costs of the water and sanitation system.

# **Community Information**

Address 158 Lakeshore Close

Area Rural Camrose County
Subdivision Pelican View Estates

City Rural Camrose County

County ALBERTA

Province AB

Postal Code T0B 0H3

# **Exterior**

Exterior Features Cul-De-Sac, Flat Site, Level Land