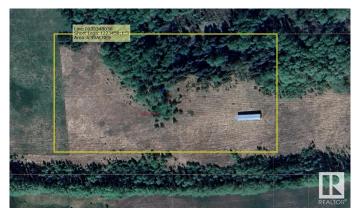

## \$50,000

0 Bedroom, 0.00 Bathroom, Rural on 4.99 Acres

None, Rural Westlock County, AB

Looking for peace and quiet of the countryside? This 4.99-acre parcel offers the perfect balance of seclusion and proximity—located just 20 minutes north of Westlock, 45 minutes south of Athabasca & nearby 2 lakes - Long Island Lake & Cross Lake. Nestled in the middle of a quarter section, this property provides exceptional privacy. There are no permanent buildings or services currently on property. A registered easement is on title for access, making the land reachable. This blank canvas is ready for your vision. Quiet rural living awaits—an opportunity to own a slice of Alberta's countryside!

### **Essential Information**

| MLS® #    | E4445433        |
|-----------|-----------------|
| Price     | \$50,000        |
| Bathrooms | 0.00            |
| Acres     | 4.99            |
| Туре      | Rural           |
| Sub-Type  | Vacant Lot/Land |
| Status    | Active          |