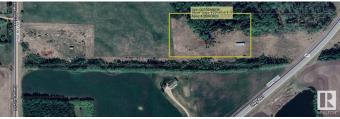

## \$50,000

0 Bedroom, 0.00 Bathroom, Rural on 4.99 Acres

None, Rural Westlock County, AB

Looking for peace and quiet of the countryside? This 4.99-acre parcel offers the perfect balance of seclusion and proximity—located just 20 minutes north of Westlock, 45 minutes south of Athabasca & nearby 2 lakes - Long Island Lake & Cross Lake. Nestled in the middle of a quarter section, this property provides exceptional privacy. There are no permanent buildings or services currently on property. A registered easement is on title for access, making the land reachable. This blank canvas is ready for your vision. Quiet rural living awaits—an opportunity to own a slice of Alberta's countryside!

# **Community Information**

Address

Hwy 801 Range Road 264

| Area        | Rural Westlock County |
|-------------|-----------------------|
| Subdivision | None                  |
| City        | Rural Westlock County |
| County      | ALBERTA               |
| Province    | AB                    |
| Postal Code | T0G 0S0               |