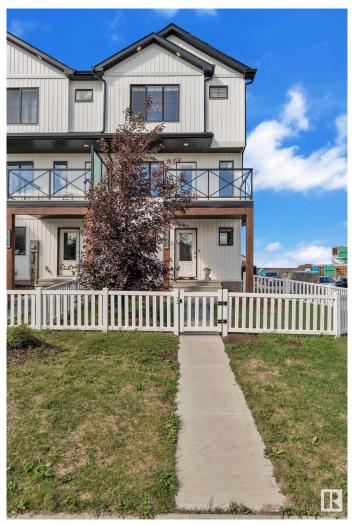

# \$419,900 - 1051 Cy Becker Road, Edmonton

MLS® #E4445452

#### \$419,900

3 Bedroom, 2.50 Bathroom, 1,330 sqft Single Family on 0.00 Acres

Cy Becker, Edmonton, AB

FORMER SHOWHOME, NO CONDO FEES, CORNER UNIT WITH AMPLE OF WINDOWS ON THE SIDE, FULLY FINISHED DOUBLE HEATED GARAGE, AIR CONDITIONER. Welcome to this highly upgraded home in the community of Cy Becker. This almost 1330 sq ft gem of a house features Extended kitchen with wine freezer, Custom feature wall, fireplace and balcony with glass railing and a half washroom on the main floor, Upper floor features 3 bedrooms with feature walls and 2 upgraded washrooms with custom mirrors and showers. Downstairs include a den and a fully finished double garage. Perfect for first time home buyers to enter into the market and investors for positive cash flow. Located in the mature community of Cy becker, this house is close to Schools, Parks and shopping centre. Beautiful Landscaping, All appliances, Window Blinds and Air conditioner are all included.

## Amenities

- Amenities On Street Parking, Air Conditioner, Ceiling 9 ft., Deck, Detectors Smoke, Hot Wtr Tank-Energy Star, No Smoking Home, Parking-Extra, Security Door, HRV System
- Parking Double Garage Attached

| Exterior          | Wood, Vinyl                  |       |         |             |            |         |          |  |
|-------------------|------------------------------|-------|---------|-------------|------------|---------|----------|--|
| Exterior Features | Corner                       | Lot,  | Fenced, | Landscaped, | Playground | Nearby, | Schools, |  |
|                   | Shopping Nearby, See Remarks |       |         |             |            |         |          |  |
| Roof              | Asphalt                      | Shing | les     |             |            |         |          |  |