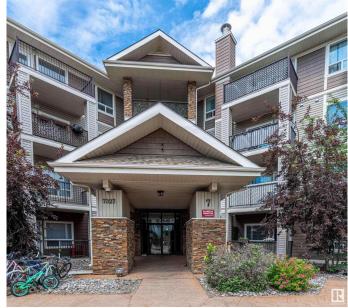

## \$249,900

2 Bedroom, 2.00 Bathroom, 1,072 sqft Condo / Townhouse on 0.00 Acres

South Terwillegar, Edmonton, AB

This bright and spacious 1,070 sq.ft. corner unit offers 2 bedrooms and 2 bathrooms in a layout designed for both comfort and connection. Large south-facing windows fill the open-concept living area with natural light, while the oversized balcony extends your space outdoorsâ€"perfect for morning coffee or summer BBQs. Two large energy-saving wall lamps in the living room provide sufficient lighting for family banquets in the evening. Enjoy the ease of in-suite laundry and two titled parking stalls (one underground, one surface). Set in the heart of Terwillegar, you're steps from parks, shops, cafes, transit, and the rec centre.