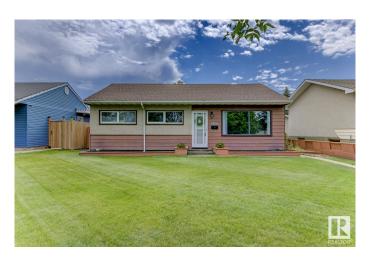

#### \$319.000

3 Bedroom, 1.00 Bathroom, 1,102 sqft Single Family on 0.00 Acres

Athlone, Edmonton, AB

Welcome to this charming, fully renovated bungalow offering over 1,100 sq. ft. of cozy living space. Oversized windows fill the home with natural light, creating a warm and inviting feel. Recent updates include fresh paint throughout, the kitchen features newer appliances, updated countertops, and a stylish backsplash. The home has plenty of space, offering 3 generous sized bedrooms and 1 fully renovated bath. Major upgrades in 2016 include the furnace, roof, most windows, and flooringâ€"adding lasting value. Brand new washer/dryer. Enjoy the covered patio, spacious yard, detached single garage, and handy mudroom for extra storage. Located in the family-friendly community of Athlone, close to schools, parks, and transit. Don't miss this fantastic opportunity to own a move-in-ready gem!