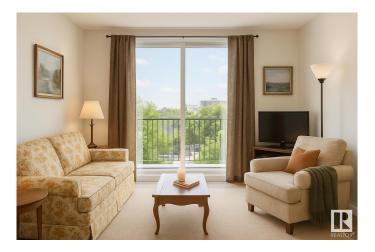

## \$145,000

1 Bedroom, 1.00 Bathroom, 786 sqft Condo / Townhouse on 0.00 Acres

WîhkwÃantôwin, Edmonton, AB

Huge Unit in Downtown Edmonton – Centurian Towers Bright and spacious 1 bedroom, 1 bathroom unit located in the heart of downtown Edmonton. Ideal for investors or first-time buyers, this unit is just steps from Grant MacEwan University, the Brewery District, Oliver Square, restaurants, schools, and public transit. LOTS of RENTAL INCOME POTENTIAL!!! Features include a storage unit on the same floor, access to a newly renovated gym, and a secure bike room. Open-concept layout with large windows offering plenty of natural light. Affordable downtown living with unbeatable convenience and strong rental potential! \*\*\*THIS CONDO WILL BE COMPLETELY CLEANED UPON MOVE OUT\*\*\* \*Some pictures are virtually staged\*