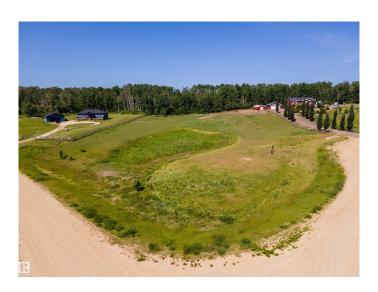

### \$86,900

0 Bedroom, 0.00 Bathroom, Rural on 2.72 Acres

Bridlewood Mews, Rural Lac Ste. Anne County, AB

Tucked away in the quiet charm of Bridlewood Mews, this 2.72 acre parcel offers the perfect blend of tranquility and convenience. Located just off Highway 37 in Lac Ste. Anne County, you're minutes from the recreational gems of several nearby lakes and close to the town of Onoway for everyday essentials. This gently rolling lot could be ideal for a walkout and is your canvas to create the peaceful country lifestyle you've always envisioned. Whether you're ready to build now or invest for the future, affordable vacant land like this doesn't come along every day. Embrace the opportunity to live close to nature while staying connected to the amenities you love.