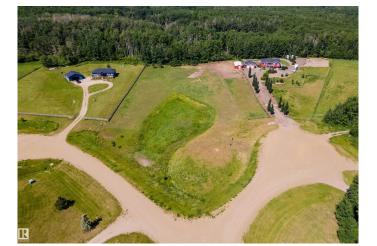

### \$86,900

0 Bedroom, 0.00 Bathroom, Rural on 2.72 Acres

Bridlewood Mews, Rural Lac Ste. Anne County, AB

Tucked away in the quiet charm of Bridlewood Mews, this 2.72 acre parcel offers the perfect blend of tranquility and convenience. Located just off Highway 37 in Lac Ste. Anne County, you're minutes from the recreational gems of several nearby lakes and close to the town of Onoway for everyday essentials. This gently rolling lot could be ideal for a walkout and is your canvas to create the peaceful country lifestyle you've always envisioned. Whether you're ready to build now or invest for the future, affordable vacant land like this doesn't come along every day. Embrace the opportunity to live close to nature while staying connected to the amenities you love.