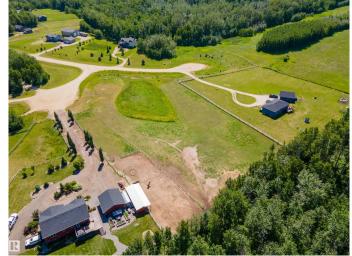

### \$86,900

0 Bedroom, 0.00 Bathroom, Rural on 2.72 Acres

Bridlewood Mews, Rural Lac Ste. Anne County, AB

Tucked away in the quiet charm of Bridlewood Mews, this 2.72 acre parcel offers the perfect blend of tranquility and convenience. Located just off Highway 37 in Lac Ste. Anne County, you're minutes from the recreational gems of several nearby lakes and close to the town of Onoway for everyday essentials. This gently rolling lot could be ideal for a walkout and is your canvas to create the peaceful country lifestyle you've always envisioned. Whether you're ready to build now or invest for the future, affordable vacant land like this doesn't come along every day. Embrace the opportunity to live close to nature while staying connected to the amenities you love.