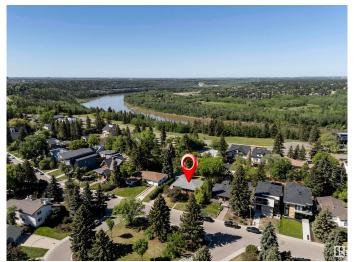

# \$950,000

3 Bedroom, 1.00 Bathroom, 1,340 sqft Single Family on 0.00 Acres

Windsor Park (Edmonton), Edmonton, AB

Windsor Park, Once in a lifetime opportunity for builders, developers, or any investor to redevelop on this incredible approximately 75' x 135' home site. Situated in the heart of Windsor park, across the street from a small but stunning greenspace site and quiet crescent, and surrounded by numerous substantially built estates, 120 St is a spectacular destination for discerning families looking to bring their family to one of Edmonton's top 5 neighbourhoods. Living next to Edmonton's River Valley provides daily access to amazing trails for biking, hiking, and walking. Those looking to live within close proximity of the UofA hospital / campus, and also just a short commute into Edmonton's growing downtown centre are going to jump at this rare opportunity to build their dream home on this property. Potential exists here to build a substantial home on this enormous lot, or look at subdividing and building two, or build one and sell the other half of the lot. Amazing possibilities for those with the vision!

# **Community Information**

Address 8348 120 Street

Area Edmonton

Subdivision Windsor Park (Edmonton)

City Edmonton
County ALBERTA

Province AB

Postal Code T6G 1K2