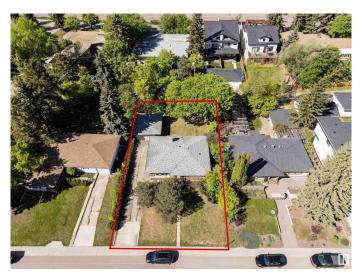

# \$950,000

3 Bedroom, 1.00 Bathroom, 1,340 sqft Single Family on 0.00 Acres

Windsor Park (Edmonton), Edmonton, AB

Windsor Park, Once in a lifetime opportunity for builders, developers, or any investor to redevelop on this incredible approximately 75' x 135' home site. Situated in the heart of Windsor park, across the street from a small but stunning greenspace site and quiet crescent, and surrounded by numerous substantially built estates, 120 St is a spectacular destination for discerning families looking to bring their family to one of Edmonton's top 5 neighbourhoods. Living next to Edmonton's River Valley provides daily access to amazing trails for biking, hiking, and walking. Those looking to live within close proximity of the UofA hospital / campus, and also just a short commute into Edmonton's growing downtown centre are going to jump at this rare opportunity to build their dream home on this property. Potential exists here to build a substantial home on this enormous lot, or look at subdividing and building two, or build one and sell the other half of the lot. Amazing possibilities for those with the vision!

#### **Essential Information**

MLS® # E4445634 Price \$950,000

Bedrooms 3

Bathrooms 1.00

Full Baths 1

Square Footage 1,340

Acres 0.00 Year Built 1953

Type Single Family