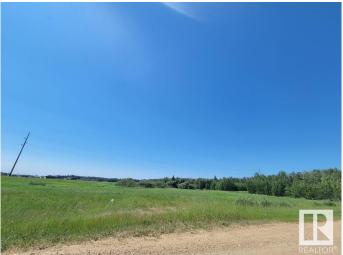

### \$78,900

0 Bedroom, 0.00 Bathroom, Rural on 2.12 Acres

Skeleton Lake, Rural Athabasca County, AB

SKELETON LAKE - LAKE VIEW 2.12 ACRES right by the water, offering a view and access to the waterfront down a path. Park the RV or build you dream here, only 5 min from the Mewatha beach/park, boat launch, as well as endless quad trails and crownland! 5 minutes to town for all your amenities. Skeleton Lake is 1.5hr NE of Edmonton, 2.5hr South of Fort McMurray. Don't miss out on an opportunity to own your own acreage with lake view!

## Exterior

Exterior Features Boating, Cul-De-Sac, Golf Nearby, Lake Access Property, Lake View, Recreation Use, Schools, Shopping Nearby, Ski Hill Nearby