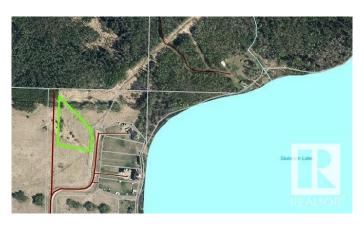

### \$78,900

0 Bedroom, 0.00 Bathroom, Rural on 2.12 Acres

Skeleton Lake, Rural Athabasca County, AB

SKELETON LAKE - LAKE VIEW 2.12 ACRES right by the water, offering a view and access to the waterfront down a path. Park the RV or build you dream here, only 5 min from the Mewatha beach/park, boat launch, as well as endless quad trails and crownland! 5 minutes to town for all your amenities. Skeleton Lake is 1.5hr NE of Edmonton, 2.5hr South of Fort McMurray. Don't miss out on an opportunity to own your own acreage with lake view!

## **Community Information**

| Address     | 8 Bechthold Bay        |
|-------------|------------------------|
| Area        | Rural Athabasca County |
| Subdivision | Skeleton Lake          |
| City        | Rural Athabasca County |
| County      | ALBERTA                |
| Province    | AB                     |
| Postal Code | TOA 0M0                |