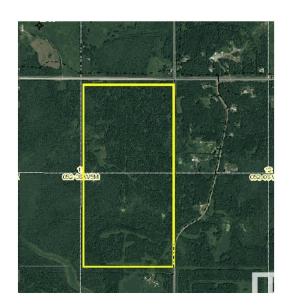

## \$98,000

0 Bedroom, 0.00 Bathroom, Rural on 317.79 Acres

None, Rural Parkland County, AB

Expand your pasture acres without buying land… The Assignment of Long Term Grazing Lease GRL 870281 is for sale. 317.79 leasehold acres primarily treed. 63 AUMS. 10 year term. Current expiry date is 31-May 2031.Annual rent is \$6.05/AUM (314.37 + 15.72 (GST) = 330.09). It can be renewed in 2031, contingent on the leaseholder's adherence to regulations. Dugout in NW, spring in central part of lease, also water in SE. Fences are in need of repair. There is access in the southeast corner of lease. To qualify as a leaseholder, individuals must be Canadian citizens aged 18 or older and must use the land exclusively for grazing their own cattle. They are prohibited from transferring the lease to another party for a minimum of three years. Construction of homes, land cultivation, and timber harvesting are not permitted under these leases. Grazing Leases are governed by Alberta Parks & Environment

## **Community Information**

Address On Township Road 552

Area Rural Parkland County

Subdivision None

City Rural Parkland County

County ALBERTA

Province AB

Postal Code T0E 2B0