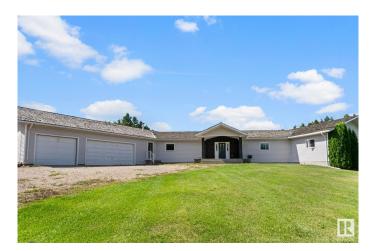

#### \$1,065,000

5 Bedroom, 3.50 Bathroom, 2,514 sqft Rural on 4.52 Acres

Colonel Younger Estates, Rural Strathcona County, AB

Welcome to this stunning 5-bedroom, 3.5-bathroom home nestled on a spacious 4.5-acre lot, just minutes from Sherwood Park for added convenience. This property boasts a large yard with a water fountain, hot tub shelter, and fenced in horse pasture. Recent window upgrades enhance energy efficiency, while the cedar shake roof provides longevity and durability. Enjoy the luxury of a heated triple car attached garage, along with a 30x60 heated quonsetâ€"perfect for additional storage or a workshop. The walkout basement has been refreshed with brand new carpeting, offering a cozy area for family gatherings or extra living space. Basement is plumbed and wired for a full kitchen as well as roughed in for a 1/2 bath. You'll also find a bar areaâ€"perfect for hosting gatherings and entertaining guests. The home also includes a reliable natural gas generac generator for added convenience. Don't miss out on the chance to make this versatile and beautifully maintained property your own!