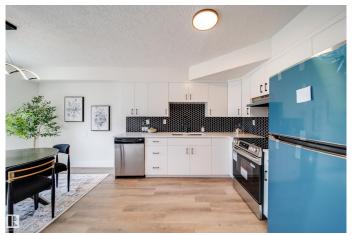

### \$275,000

4 Bedroom, 2.00 Bathroom, 1,040 sqft Condo / Townhouse on 0.00 Acres

Bannerman, Edmonton, AB

Welcome home to this beautifully RENOVATED townhouse. The moment you step in you will be wowed by all the work that has gone into the renovations. From the fresh KITCHEN to the FULLY FINISHED basement this home has it all. The living room is fabulous with feature wall and room for an office area, extra space for toys or whatever suits your needs. Upstairs has 3 bedrooms as well you have a BRAND NEW 4 piece bathroom with deep soaker tub. In the basement you have a 4TH BEDROOM and 3 piece bath. UPGRADES include: CUSTOM RAILING, QUARTZ throughout, new vinyl plank flooring, new doors, trim, pot lights, all new LIGHTING, PLUSH CARPET, all new HARDWARE, fresh paint, tile surround, and NEW appliances. Close to all amenities, playground/SCHOOL steps away, minutes to the Henday and Yellowhead.