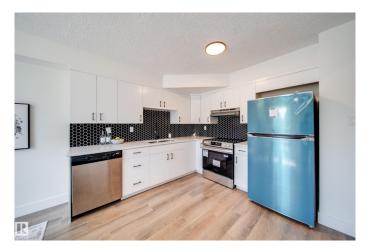

### \$275,000

4 Bedroom, 2.00 Bathroom, 1,040 sqft Condo / Townhouse on 0.00 Acres

Bannerman, Edmonton, AB

Welcome home to this beautifully RENOVATED townhouse. The moment you step in you will be wowed by all the work that has gone into the renovations. From the fresh KITCHEN to the FULLY FINISHED basement this home has it all. The living room is fabulous with feature wall and room for an office area, extra space for toys or whatever suits your needs. Upstairs has 3 bedrooms as well you have a BRAND NEW 4 piece bathroom with deep soaker tub. In the basement you have a 4TH BEDROOM and 3 piece bath. UPGRADES include: CUSTOM RAILING, QUARTZ throughout, new vinyl plank flooring, new doors, trim, pot lights, all new LIGHTING, PLUSH CARPET, all new HARDWARE, fresh paint, tile surround, and NEW appliances. Close to all amenities, playground/SCHOOL steps away, minutes to the Henday and Yellowhead.