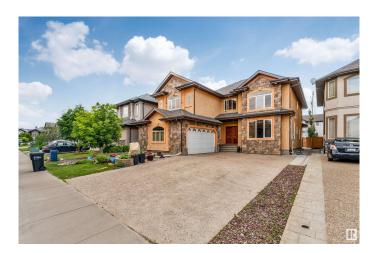

# \$1,049,900 - 6807 18 Avenue, Edmonton

MLS® #E4445860

#### \$1,049,900

5 Bedroom, 5.50 Bathroom, 3,759 sqft Single Family on 0.00 Acres

Summerside, Edmonton, AB

Step into this stunning home that blends elegant design with a true family oasis. From impressive curb appeal to a spacious yard, perfect for recreation and entertaining. As you enter through grand double doors, you're greeted by soaring vaulted ceilings, an open-to-below feature, and beautiful architectural arches that create a sense of grandeur throughout. The main floor boasts a private office, expansive living spaces with oversized windows that flood the home with natural light, and an extended chef's kitchen with stainless steel appliances, walk-in pantry, and circular dining areaâ€"all enhanced by upgraded designer lighting. Also on the main- a full bath & laundry room. Upstairs, a dual staircase leads to a lux primary suite with a spa-inspired bath. A second bedroom features its own 4-piece ensuite, while the third while the 3rd & 4th bedrooms share a Jack and Jill bath. The fully finished basement offers even more living space with a large rec room, second kitchen, 2nd living, a bedr and 2 baths

### Amenities

| Amenities      | Air Conditioner, Ceiling 9 ft., Closet Organizers, Deck, No Animal Home,<br>No Smoking Home, Patio, Vaulted Ceiling, 9 ft. Basement Ceiling |
|----------------|---------------------------------------------------------------------------------------------------------------------------------------------|
| Parking Spaces | 6                                                                                                                                           |
| Parking        | Double Garage Attached                                                                                                                      |
| Interior       |                                                                                                                                             |

| Basement          | Full, Finished                                                                                                                                                     |
|-------------------|--------------------------------------------------------------------------------------------------------------------------------------------------------------------|
| Exterior          |                                                                                                                                                                    |
| Exterior          | Wood, Stone, Stucco                                                                                                                                                |
| Exterior Features | Airport Nearby, Fenced, Flat Site, Landscaped, No Back Lane, Picnic Area, Playground Nearby, Public Swimming Pool, Public Transportation, Schools, Shopping Nearby |
| Roof              | Asphalt Shingles                                                                                                                                                   |
| Construction      | Wood, Stone, Stucco                                                                                                                                                |
| Foundation        | Concrete Perimeter                                                                                                                                                 |