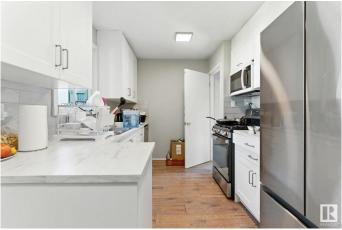

## \$435,000

5 Bedroom, 2.00 Bathroom, 859 sqft Single Family on 0.00 Acres

Canora, Edmonton, AB

Investment alert! This fully renovated 5-beadroom home features a 3-bedroom basement suite with a separate entrance, offering the perfect opportunity for rental income or extended family living. Both the main level and basement have been beautifully renovated with brand new windows, furnace with 10 years warranty and brand new appliances in each unit. Located on a quiet street across from green space, this property combines peaceful surroundings with unbeatable convenience. just minutes from shopping, West Edmonton Mall, and Costco. A truly turnkey investment in one of Edmonton's most desirable areas.

| Style                  | Bungalow                                                                                         |  |  |
|------------------------|--------------------------------------------------------------------------------------------------|--|--|
| Status                 | Active                                                                                           |  |  |
| Community Information  |                                                                                                  |  |  |
| Address                | 10505 154 Street                                                                                 |  |  |
| Area                   | Edmonton                                                                                         |  |  |
| Subdivision            | Canora                                                                                           |  |  |
| City                   | Edmonton                                                                                         |  |  |
| County                 | ALBERTA                                                                                          |  |  |
| Province               | AB                                                                                               |  |  |
| Postal Code            | T5P 2J1                                                                                          |  |  |
| Amenities              |                                                                                                  |  |  |
| Amenities              | See Remarks                                                                                      |  |  |
| Parking                | See Remarks                                                                                      |  |  |
| Interior               |                                                                                                  |  |  |
| Appliances             | Dryer-Two, Refrigerators-Two, Stoves-Two, Washers-Two,<br>Dishwasher-Two, Microwave Hood Fan-Two |  |  |
| Heating                | Forced Air-1, Natural Gas                                                                        |  |  |
| Stories                | 2                                                                                                |  |  |
| Has Suite              | Yes                                                                                              |  |  |
| Has Basement           | Yes                                                                                              |  |  |
| Basement               | Full, Finished                                                                                   |  |  |
| Exterior               |                                                                                                  |  |  |
| Exterior               | Wood, See Remarks                                                                                |  |  |
| Exterior Features      | Landscaped                                                                                       |  |  |
| Roof                   | Asphalt Shingles                                                                                 |  |  |
| Construction           | Wood, See Remarks                                                                                |  |  |
| Foundation             | Concrete Perimeter                                                                               |  |  |
| Additional Information |                                                                                                  |  |  |
| Date Listed            | July 4th, 2025                                                                                   |  |  |
| Days on Market         | 61                                                                                               |  |  |