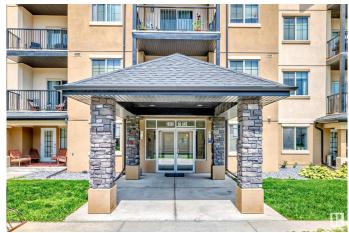

### \$225,000

1 Bedroom, 1.00 Bathroom, 698 sqft Condo / Townhouse on 0.00 Acres

Pleasantview (Edmonton), Edmonton, AB

Welcome to Serenity Gardens! This top-floor 1 bed + den condo offers a bright, open-concept layout with hardwood floors, granite counters, stainless steel appliances, and a kitchen island with eating bar. Enjoy a spacious living area, full 4-piece bath, versatile den, in-suite laundry, central A/C, and a sunny south-facing balcony with gas line. Comes with titled underground parking and storage cage. Ideally located near the U of A, Whyte Ave, shopping, and transitâ€"urban living at its best!

#### **Amenities**

Amenities Air Conditioner, No Animal Home, No Smoking Home, Parking-Visitor,

Party Room, Patio, Secured Parking, Security Door, Storage-Locker

Room, Natural Gas BBQ Hookup

Parking Heated, Parkade, Underground