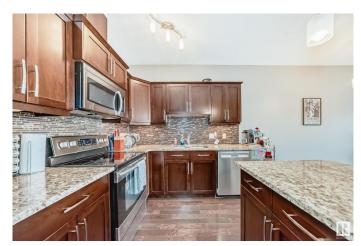

### \$225,000

1 Bedroom, 1.00 Bathroom, 698 sqft Condo / Townhouse on 0.00 Acres

Pleasantview (Edmonton), Edmonton, AB

Welcome to Serenity Gardens! This top-floor 1 bed + den condo offers a bright, open-concept layout with hardwood floors, granite counters, stainless steel appliances, and a kitchen island with eating bar. Enjoy a spacious living area, full 4-piece bath, versatile den, in-suite laundry, central A/C, and a sunny south-facing balcony with gas line. Comes with titled underground parking and storage cage. Ideally located near the U of A, Whyte Ave, shopping, and transitâ€"urban living at its best!

#### Interior

Appliances Dishwasher-Built-In, Dryer, Microwave Hood Fan, Refrigerator,

Stove-Electric, Washer, Window Coverings

Heating Forced Air-1, Natural Gas