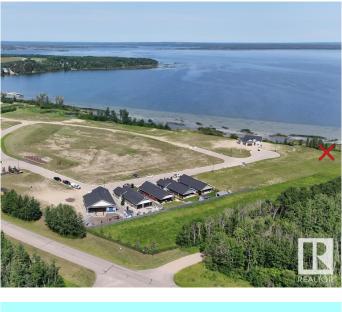

#### \$349,000

0 Bedroom, 0.00 Bathroom, Rural on 0.48 Acres

Wood Creek Resort, Rural Bonnyville M.D., AB

Discover your slice of paradise in Wood Creek, where dreams take shape on this stunning vacant lot spanning just under half an acre. This premium property offers the perfect canvas for crafting your dream home while surrounded by nature's finest artistry. Wake up to breathtaking lake views that change with the seasons, creating a living masterpiece right outside your window. Wood Creek isn't just a place to liveâ€"it's a lifestyle destination where community spirit thrives. Residents enjoy exclusive access to a beach area, scenic walking and biking paths that wind through natural beauty, and recreational amenities including a beach volleyball court, horseshoe pits, and convenient marina access. Whether you're seeking morning tranquility or evening adventures, this exceptional lot positions you at the heart of outdoor living. Your future home awaits in this remarkable setting where every day feels like a vacation.

## Exterior

Exterior Features Beach Access, Boating, Corner Lot, Cul-De-Sac, Environmental Reserve, Lake Access Property, Lake View, Landscaped, Picnic Area, Playground Nearby, Waterfront Property, Street Lighting