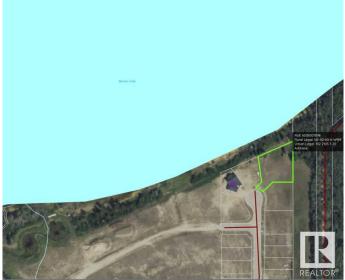

# **Community Information**

| Address     | 25 46514 Twp Rd 604a  |
|-------------|-----------------------|
| Area        | Rural Bonnyville M.D. |
| Subdivision | Wood Creek Resort     |
| City        | Rural Bonnyville M.D. |
| County      | ALBERTA               |
| Province    | AB                    |
| Postal Code | T9N 2J1               |

## Exterior

Exterior Features Beach Access, Boating, Corner Lot, Cul-De-Sac, Environmental Reserve, Lake Access Property, Lake View, Landscaped, Picnic Area, Playground Nearby, Waterfront Property, Street Lighting