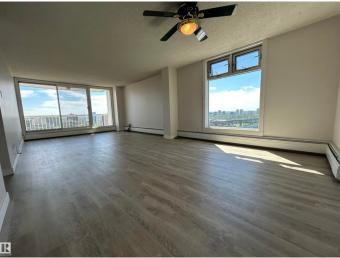

## \$175,000

2 Bedroom, 1.00 Bathroom, 1,066 sqft Condo / Townhouse on 0.00 Acres

Wîhkwêntôwin, Edmonton, AB

**BEYOND UNIQUE!** This large 2 bedroom PENTHOUSE with SPECTACULAR unobstructed VIEWS of our wonderful river valley and golf course is sure to please. Nestled right on the banks of the river with access to walking trails at your front door, shopping and transit access minutes away. Large balcony and oversize windows give endless views. This amazing home is accessed by private staircase accessible to only penthouse owners. There is a very well appointed gym, social areas, roof top and ground floor patio for all to enjoy. Watch the fireworks from the 19th floor of this one of a kind location. One heated underground parking included. This building is top notch with major recent upgrades evident including brand new elevators. NOTE\*\*Condo fees include all utilities. Unit has been freshly painted throughout and brand new luxury vinyl flooring professionally installed. Laundry on every floor. There is even an onsite restaurant! Put this amazing property at the top of your list, it is amazing!