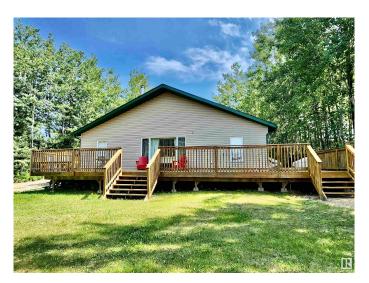

## \$229,000

3 Bedroom, 1.00 Bathroom, 880 sqft Rural on 0.62 Acres

Lower Mann Lake, Rural St. Paul County, AB

"Big Bend Beach Beauty" This versatile property can be your summer retreat or year round living property. The tranquility will take your breath away! The home is very inviting with vaulted ceilings in the main living area. The kitchen, dining area & living room are a large open space. Cozy up on the couch & enjoy the lake views. There are three bedrooms & a spacious 3 pc. bathroom. The deck space is unbelievable as well. Plenty of grassy area to play games, have a fire & make memories for years to come.

#### **Amenities**

Features Deck, Vinyl Windows

## **Exterior**

Exterior Wood

Exterior Features Golf Nearby, Lake Access Property, Lake View, Landscaped, Not

Fenced, Paved Lane, Waterfront Property

Construction Wood Foundation