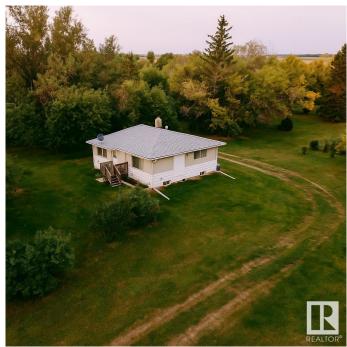

# \$277,000

4 Bedroom, 1.00 Bathroom, 1,167 sqft Rural on 4.00 Acres

None, Rural Minburn County, AB

Experience year-round country living just 16 minutes from Vegreville on this private, 4.94-acre, tree-rimmed parcel in Minburn County. This 1,164 sq ft Home is bright and welcoming, offering four bedrooms, one bath, and picture-window views of mature spruce and open green space. Natural light pours through every room, while a recent septic-pump upgrade (2024) adds peace of mind. A versatile garage doubles as a workshop or extra storage for toys and tools. With school-bus pick-up at the driveway and easy highway access for commuters, this acreage delivers privacy, practicality, and unbeatable valueâ€"an ideal entry point to the country lifestyle.

#### **Exterior**

Exterior Wood

Exterior Features Flat Site, Landscaped, Treed Lot

Construction Wood

Foundation Concrete Perimeter