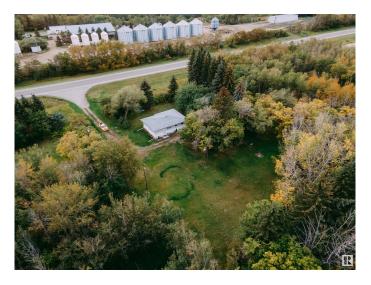

# \$277,000

4 Bedroom, 1.00 Bathroom, 1,167 sqft Rural on 4.00 Acres

None, Rural Minburn County, AB

Experience year-round country living just 16 minutes from Vegreville on this private, 4.94-acre, tree-rimmed parcel in Minburn County. This 1,164 sq ft Home is bright and welcoming, offering four bedrooms, one bath, and picture-window views of mature spruce and open green space. Natural light pours through every room, while a recent septic-pump upgrade (2024) adds peace of mind. A versatile garage doubles as a workshop or extra storage for toys and tools. With school-bus pick-up at the driveway and easy highway access for commuters, this acreage delivers privacy, practicality, and unbeatable valueâ€"an ideal entry point to the country lifestyle.