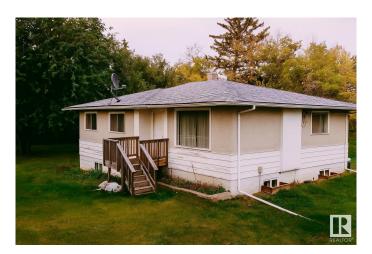

# \$277,000

4 Bedroom, 1.00 Bathroom, 1,167 sqft Rural on 4.00 Acres

None, Rural Minburn County, AB

Experience year-round country living just 16 minutes from Vegreville on this private, 4.94-acre, tree-rimmed parcel in Minburn County. This 1,164 sq ft Home is bright and welcoming, offering four bedrooms, one bath, and picture-window views of mature spruce and open green space. Natural light pours through every room, while a recent septic-pump upgrade (2024) adds peace of mind. A versatile garage doubles as a workshop or extra storage for toys and tools. With school-bus pick-up at the driveway and easy highway access for commuters, this acreage delivers privacy, practicality, and unbeatable valueâ€"an ideal entry point to the country lifestyle.

Built in 1960

#### **Exterior**

Exterior Wood

Exterior Features Flat Site, Landscaped, Treed Lot

Construction Wood

Foundation Concrete Perimeter