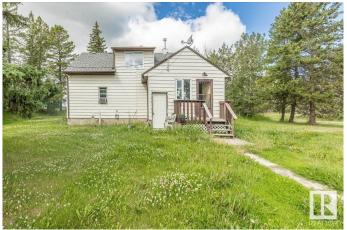

### \$389.900

3 Bedroom, 1.00 Bathroom, 1,315 sqft Rural on 7.59 Acres

None, Rural Leduc County, AB

7.59 acres with a 1315 sq/ft House, Barn, Workshop, and other Out Buildings. The Main floor of the Home has a Mudroom, Kitchen, Dining room, Living room, Primary Bedroom, and a 4 piece Bathroom. The Upper level has Two more Bedrooms, and a Storage room. The Basement is unfinished and has a separate entrance. The Workshop is 30' x 58' with the front portion having a Cement floor, Power, Heat, and Storage above. The Barn has a metal roof, cement floor, and a loft above. The Pump House has Power, Heat, Cement floor, Washer, and Dryer. There is another Workshop with a Cement floor, and Metal roof. Trees surround the property keeping it private and secluded.

#### Interior

Interior Features ensuite bathroom

Heating Forced Air-1, Natural Gas

Stories 1

Has Basement Yes

Basement Full, Unfinished