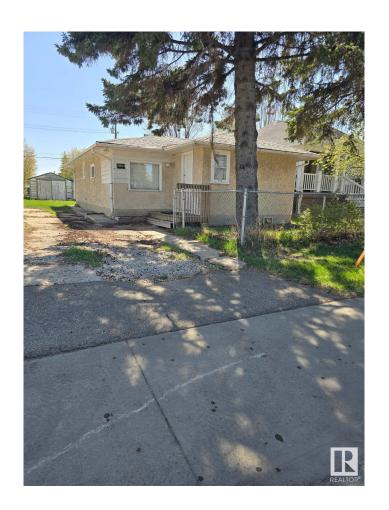

#### \$279,000

3 Bedroom, 1.00 Bathroom, 906 sqft Single Family on 0.00 Acres

Glenwood (Edmonton), Edmonton, AB

Ready for your renovations to continue to rent and or just move in! Quiet location. Short walk to the New LRT line to Downtown, WEM & UofA, bus transit hub, all levels of schools and shopping!!

Built in 1946

## **Community Information**

Address 15913 100a Avenue

Area Edmonton

Subdivision Glenwood (Edmonton)

City Edmonton
County ALBERTA

Province AB

T5P 0L7 Postal Code

## **Exterior**

Wood Exterior

**Exterior Features Back Lane** 

Roof **Asphalt Shingles** 

Construction Wood

Foundation Grade Beam