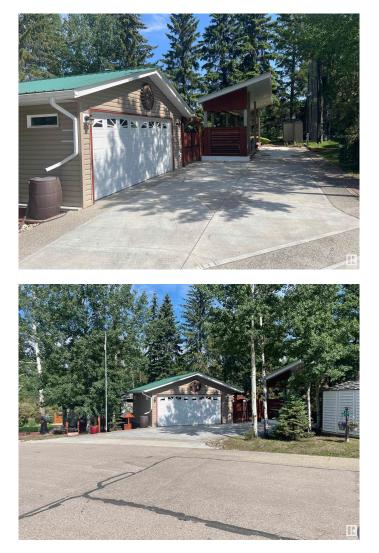

#### \$199,000

0 Bedroom, 0.00 Bathroom, Rural on 0.10 Acres

The Meadows (Parkland), Rural Parkland County, AB

Live the Resort & Golf Life! This immaculate treed lot backs onto Hole 5 of Pineridge Golf Course, located in the sought after gated community of The Meadows. Enjoy peace, privacy, and pristine surroundings just 1 hour from Edmonton. The property features a concrete parking pad, double garage, outdoor kitchen, and a spacious covered deck perfect for entertaining or relaxing year-round. The lot comes with all the deck furnishings and garage shelving shown. Surrounded by mature trees, you'II love the privacy and golf course views. This bare land condo includes full access to the on-site Rec Centre: games room, fitness facility, TV lounge, large patio, pickleball, playground, plus laundry & shower services. Park your RV or Park Model and stay year-round as four season services are available! Cruise your golf cart to the clubhouse for lunch or hit the nearby beach for a day in the sun.

## Amenities

Parking Spaces 4

## Exterior

Exterior Features Gated Community, Golf Nearby, Playground Nearby, Private Setting, Recreation Use