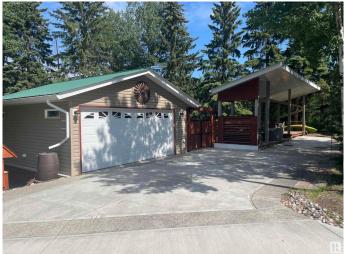

#### \$199,000

0 Bedroom, 0.00 Bathroom, Rural on 0.10 Acres

The Meadows (Parkland), Rural Parkland County, AB

Live the Resort & Golf Life! This immaculate treed lot backs onto Hole 5 of Pineridge Golf Course, located in the sought after gated community of The Meadows. Enjoy peace, privacy, and pristine surroundings just 1 hour from Edmonton. The property features a concrete parking pad, double garage, outdoor kitchen, and a spacious covered deck perfect for entertaining or relaxing year-round. The lot comes with all the deck furnishings and garage shelving shown. Surrounded by mature trees, you'II love the privacy and golf course views. This bare land condo includes full access to the on-site Rec Centre: games room, fitness facility, TV lounge, large patio, pickleball, playground, plus laundry & shower services. Park your RV or Park Model and stay year-round as four season services are available! Cruise your golf cart to the clubhouse for lunch or hit the nearby beach for a day in the sun.

## Amenities

Parking Spaces 4

## Exterior

Exterior Features Gated Community, Golf Nearby, Playground Nearby, Private Setting, Recreation Use