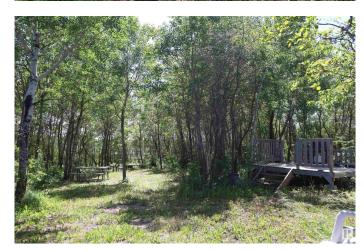

## \$110,000

0 Bedroom, 0.00 Bathroom, Rural on 0.51 Acres

Lac Sante (St. Paul County), Rural St. Paul County, AB

A Summer get away! 5 minute walk to the lake and public boat launch. All set up with area's RV/Trailer parking, wood deck. Ideal property, lots of cleared area's for entertaining, playing games with family & friends! (Boat dock will stay). View of the lake, Private yard flat lot, partially treed .510 Acres and easy access for your own power. Located on a Spring feed lake Lac Sante! Best known for boating & other watersports, stunning beach's, 2 bay's, 5 miles long, beautiful country & views! Take full advantage of the sandy beach with your own dock system. A place where memories are made… Fun now and future development. Quick drive to St. Paul & easy relaxing drive from the Edmonton. All year round fun summer or winter of fun!

### **Exterior**

Exterior Features Boating, Flat Site, Lake View, Landscaped, Level Land, Private Setting,

See Remarks