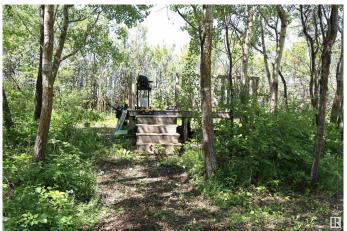

## \$110,000

0 Bedroom, 0.00 Bathroom, Rural on 0.51 Acres

Lac Sante (St. Paul County), Rural St. Paul County, AB

A Summer get away! 5 minute walk to the lake and public boat launch. All set up with area's RV/Trailer parking, wood deck. Ideal property, lots of cleared area's for entertaining, playing games with family & friends! (Boat dock will stay). View of the lake, Private yard flat lot, partially treed .510 Acres and easy access for your own power. Located on a Spring feed lake Lac Sante! Best known for boating & other watersports, stunning beach's, 2 bay's, 5 miles long, beautiful country & views! Take full advantage of the sandy beach with your own dock system. A place where memories are made… Fun now and future development. Quick drive to St. Paul & easy relaxing drive from the Edmonton. All year round fun summer or winter of fun!

### **Exterior**

Exterior Features Boating, Flat Site, Lake View, Landscaped, Level Land, Private Setting,

See Remarks