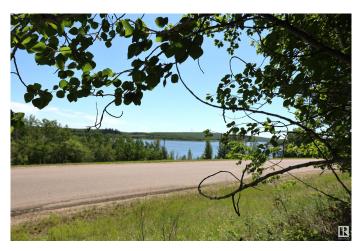

## \$110,000

0 Bedroom, 0.00 Bathroom, Rural on 0.51 Acres

Lac Sante (St. Paul County), Rural St. Paul County, AB

A Summer get away! 5 minute walk to the lake and public boat launch. All set up with area's RV/Trailer parking, wood deck. Ideal property, lots of cleared area's for entertaining, playing games with family & friends! (Boat dock will stay). View of the lake, Private yard flat lot, partially treed .510 Acres and easy access for your own power. Located on a Spring feed lake Lac Sante! Best known for boating & other watersports, stunning beach's, 2 bay's, 5 miles long, beautiful country & views! Take full advantage of the sandy beach with your own dock system. A place where memories are made… Fun now and future development. Quick drive to St. Paul & easy relaxing drive from the Edmonton. All year round fun summer or winter of fun!

### **Exterior**

Exterior Features Boating, Flat Site, Lake View, Landscaped, Level Land, Private Setting,

See Remarks