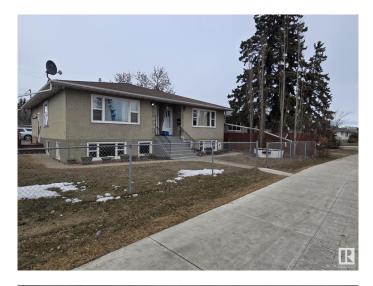

# \$629,900 - 6422 132 Avenue, Edmonton

MLS® #E4446150

## \$629,900

0 Bedroom, 0.00 Bathroom, Multi-Family Commercial on 0.00 Acres

Belvedere, Edmonton, AB

Updated side by side duplex with 5 LEGAL SUITES. Both main Floor units offer two bedrooms and one 4pc bath with vinyl plank flooring, renovated kitchen, newer windows and a large 10x15 deck off the master bedroom. The lower level has two one bedroom suites, one bachelor suite and a laundry room. garage has been converted to storage space for tenants. Building upgrades include two new furnaces, two new hot water tanks and new Shingles in 2020. This is a fantastic investment opportunity for a first time investor or someone building their portfolio. Easy to rent in the area and lots of amenities nearby.