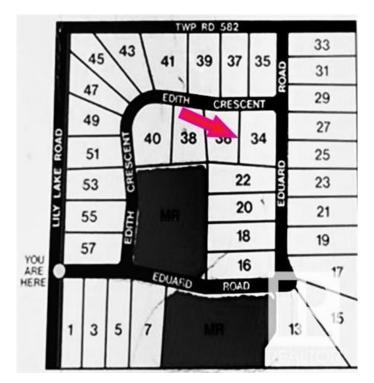

# \$84,900 - 58121 Lily Lake- 34 Edith Road, Rural Sturgeon County

MLS® #E4446159

# **Community Information**

Address 58121 Lily Lake- 34 Edith Ro

Area Rural Sturgeon County

Subdivision Braun Village

City Rural Sturgeon County

County ALBERTA

Province AB

Postal Code T0G 1L0