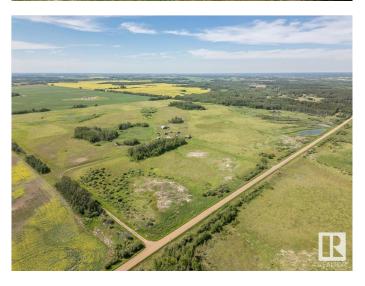

### \$599.000

2 Bedroom, 1.00 Bathroom, 639 sqft Rural on 160.00 Acres

None, Rural Sturgeon County, AB

160+/- Acres of mostly pasture land with \$7132+/- per year in oil lease revenue. A 639 sq/ft home is also on the property with Two Bedrooms, Bathroom, Kitchen, and Livingroom. Pasture Available Immediately and no animals have been on the land in 2025. 160 acres across road available as well. Close proximity to Fort Saskatchewan and Redwater. Escape the city with potential to live cost-free. Rent the land for pasture and current oil lease to cover mortgage, utilities, insurance, and taxes. Utilities are in place with a big yard to build on! Work in industrial heartland being just minutes to Nutrien!