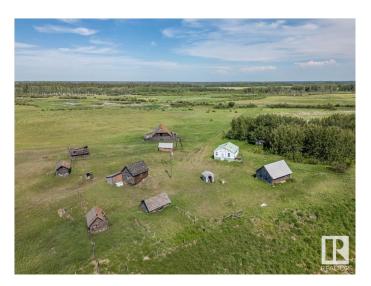

### \$599.000

2 Bedroom, 1.00 Bathroom, 639 sqft Rural on 160.00 Acres

None, Rural Sturgeon County, AB

160+/- Acres of mostly pasture land with \$7132+/- per year in oil lease revenue. A 639 sq/ft home is also on the property with Two Bedrooms, Bathroom, Kitchen, and Livingroom. Pasture Available Immediately and no animals have been on the land in 2025. 160 acres across road available as well. Close proximity to Fort Saskatchewan and Redwater. Escape the city with potential to live cost-free. Rent the land for pasture and current oil lease to cover mortgage, utilities, insurance, and taxes. Utilities are in place with a big yard to build on! Work in industrial heartland being just minutes to Nutrien!

## **Essential Information**

MLS® # E4446170 Price \$599,000

Bedrooms 2

Bathrooms 1.00

Full Baths 1

Square Footage 639

Acres 160.00

Year Built 1930 Type Rural