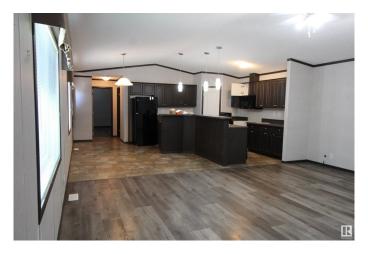

## \$174,900

3 Bedroom, 2.00 Bathroom, 1,520 sqft Land Lease Community on 0.00 Acres

Wetaskiwin, Wetaskiwin, AB

Park Management is offering 6 months FREE lot rent on this unit when it sells!! This home is in good condition. Very nice layout, open and modern. Large enough for a growing family. This 3 bedroom 2 baathroom unit has space for all. Yard has 2 good sized sheds, 2 decks, trees and fenced except for a gate. Back onto a playground.

#### Interior

Interior Features ensuite bathroom

Appliances Dishwasher-Built-In, Dryer, Microwave Hood Fan, Refrigerator, Storage

Shed, Stove-Electric, Washer

Heating Forced Air-1, Natural Gas