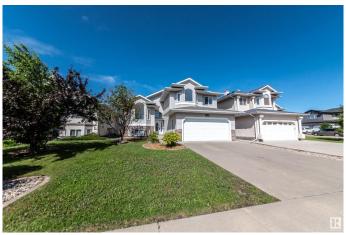

# \$535,000 - 14908 16 Street, Edmonton

MLS® #E4446216

#### \$535,000

7 Bedroom, 3.00 Bathroom, 1,900 sqft Single Family on 0.00 Acres

Fraser, Edmonton, AB

SEVEN Bedroom, 3 bath modified bi level home located in the Fraser Commuity of Edmonton, just south of the Henday drive. Lots of extra features, large back yard fenced, double attached garage with entry to the basement, which makes this perfect fit for a basement or inlaw suite should City allow. Upstairs is a large kitchen with lots of counter space, open to the family room and doors leading to back deck off dining area. Livingroom is big and bright and has vaulted ceiling. Primary is on upper floor and boasts of full jetted bath and separate shower and walk in closet. two other bedrooms on main floor. Lower level has 4 bedrooms and a family room and full bath. Pillar accents, hardwood floors, vaulted ceilings and more.

Type Single Family

Sub-Type Detached Single Family

Style Bi-Level Status Active

#### **Exterior**

Exterior Wood, Brick, Vinyl

Exterior Features Fenced, Landscaped

Roof Asphalt Shingles

Construction Wood, Brick, Vinyl

Foundation Concrete Perimeter