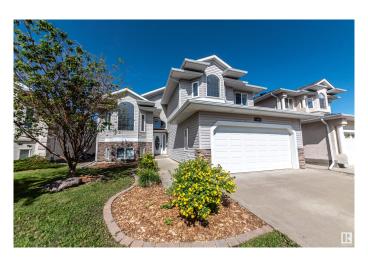

# \$535,000 - 14908 16 Street, Edmonton

MLS® #E4446216

#### \$535,000

7 Bedroom, 3.00 Bathroom, 1,900 sqft Single Family on 0.00 Acres

Fraser, Edmonton, AB

SEVEN Bedroom, 3 bath modified bi level home located in the Fraser Commuity of Edmonton, just south of the Henday drive. Lots of extra features, large back yard fenced, double attached garage with entry to the basement, which makes this perfect fit for a basement or inlaw suite should City allow. Upstairs is a large kitchen with lots of counter space, open to the family room and doors leading to back deck off dining area. Livingroom is big and bright and has vaulted ceiling. Primary is on upper floor and boasts of full jetted bath and separate shower and walk in closet. two other bedrooms on main floor. Lower level has 4 bedrooms and a family room and full bath. Pillar accents, hardwood floors, vaulted ceilings and more.

Type Single Family

Sub-Type Detached Single Family

Style Bi-Level Status Active

#### **Exterior**

Exterior Wood, Brick, Vinyl

Exterior Features Fenced, Landscaped

Roof Asphalt Shingles

Construction Wood, Brick, Vinyl

Foundation Concrete Perimeter