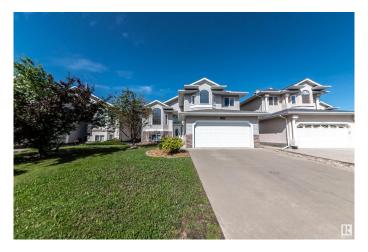

# \$535,000 - 14908 16 Street, Edmonton

MLS® #E4446216

#### \$535,000

7 Bedroom, 3.00 Bathroom, 1,900 sqft Single Family on 0.00 Acres

Fraser, Edmonton, AB

SEVEN Bedroom, 3 bath modified bi level home located in the Fraser Commuity of Edmonton, just south of the Henday drive. Lots of extra features, large back yard fenced, double attached garage with entry to the basement, which makes this perfect fit for a basement or inlaw suite should City allow. Upstairs is a large kitchen with lots of counter space, open to the family room and doors leading to back deck off dining area. Livingroom is big and bright and has vaulted ceiling. Primary is on upper floor and boasts of full jetted bath and separate shower and walk in closet. two other bedrooms on main floor. Lower level has 4 bedrooms and a family room and full bath. Pillar accents, hardwood floors, vaulted ceilings and more.

Type Single Family

Sub-Type Detached Single Family

Style Bi-Level Status Active

#### **Exterior**

Exterior Wood, Brick, Vinyl

Exterior Features Fenced, Landscaped

Roof Asphalt Shingles

Construction Wood, Brick, Vinyl

Foundation Concrete Perimeter