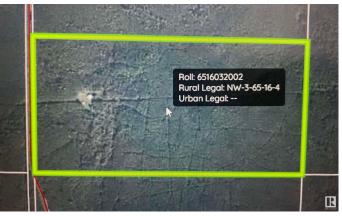

### **Community Information**

| Address | Range Rd 163 Twp Rd 652   |
|---------|---------------------------|
| Area    | Rural Lac La Biche County |

| Subdivision | None                      |
|-------------|---------------------------|
| City        | Rural Lac La Biche County |
| County      | ALBERTA                   |
| Province    | AB                        |
| Postal Code | T0A 0R0                   |