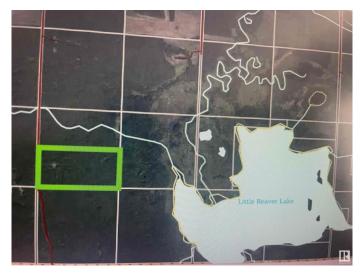

#### \$179,000

0 Bedroom, 0.00 Bathroom, Rural on 80.00 Acres

None, Rural Lac La Biche County, AB

Looking for your getaway property out in the country. This 80 acre treed parcel could be just what you are looking for!! Fully treed with a small area cleaned for camping with a not serviced older cabin and shed. The property is a boreal forest mix in an area that has many lakes. Little Beaver lake only half mile away, North buck lake a short 8 min drive. Crown lands close by for even more activities like quadding and hiking and sledding. With in an hour you have Amisk, Skeleton, Beaver, Lac La biche lakes and so many more in and around the area. This is prime hunting and recreational land!

### **Community Information**

| Address | Range Rd 163 Twp Rd 652   |
|---------|---------------------------|
| Area    | Rural Lac La Biche County |

| Subdivision | None                      |
|-------------|---------------------------|
| City        | Rural Lac La Biche County |
| County      | ALBERTA                   |
| Province    | AB                        |
| Postal Code | T0A 0R0                   |