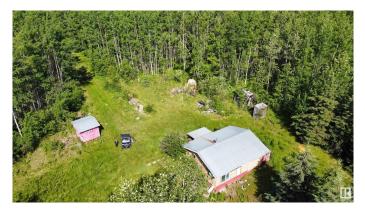

#### \$179,000

0 Bedroom, 0.00 Bathroom, Rural on 80.00 Acres

None, Rural Lac La Biche County, AB

Looking for your getaway property out in the country. This 80 acre treed parcel could be just what you are looking for!! Fully treed with a small area cleaned for camping with a not serviced older cabin and shed. The property is a boreal forest mix in an area that has many lakes. Little Beaver lake only half mile away, North buck lake a short 8 min drive. Crown lands close by for even more activities like quadding and hiking and sledding. With in an hour you have Amisk, Skeleton, Beaver, Lac La biche lakes and so many more in and around the area. This is prime hunting and recreational land!

## Exterior

Exterior Features Backs Onto Park/Trees, Not Fenced, Recreation Use, Treed Lot