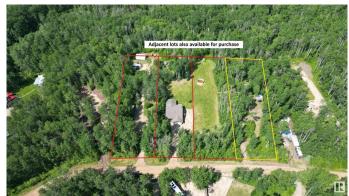

### \$109,000

0 Bedroom, 0.00 Bathroom, Rural on 0.67 Acres

Summer Lea, Rural Barrhead County, AB

Full single lot backed by crown land for sale in the community of Summerlea. Features a small 3 season bunkhouse, horseshoe pit, power hookup for RV and holding tanks. Mature foliage, private recreational setting. Only a couple of minutes from the boat launch. Excellent summer RV getaway or development potential. Owned lot with affordable yearly condo feels. Gas at property line. Aerial dimensions for reference only. Adjacent 3 lots also available for purchase. (15, 16, 17)