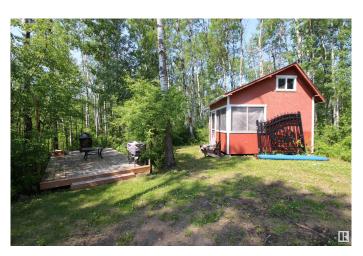

### \$109,000

0 Bedroom, 0.00 Bathroom, Rural on 0.67 Acres

Summer Lea, Rural Barrhead County, AB

Full single lot backed by crown land for sale in the community of Summerlea. Features a small 3 season bunkhouse, horseshoe pit, power hookup for RV and holding tanks. Mature foliage, private recreational setting. Only a couple of minutes from the boat launch. Excellent summer RV getaway or development potential. Owned lot with affordable yearly condo feels. Gas at property line. Aerial dimensions for reference only. Adjacent 3 lots also available for purchase. (15, 16, 17)