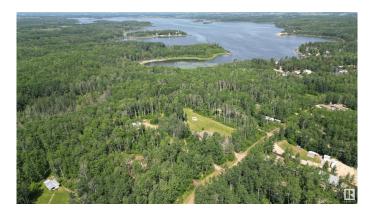

### \$109,000

0 Bedroom, 0.00 Bathroom, Rural on 0.67 Acres

Summer Lea, Rural Barrhead County, AB

Full single lot backed by crown land for sale in the community of Summerlea. Features a small 3 season bunkhouse, horseshoe pit, power hookup for RV and holding tanks. Mature foliage, private recreational setting. Only a couple of minutes from the boat launch. Excellent summer RV getaway or development potential. Owned lot with affordable yearly condo feels. Gas at property line. Aerial dimensions for reference only. Adjacent 3 lots also available for purchase. (15, 16, 17)