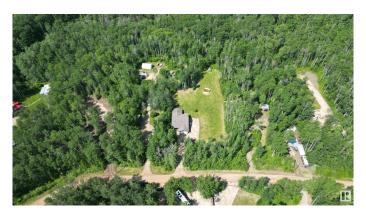

#### \$59,000

0 Bedroom, 0.00 Bathroom, Rural on 0.64 Acres

Summer Lea, Rural Barrhead County, AB

Full single lot backed by crown land for sale in the community of Summerlea. No current approach for access or services. Mature foliage, recreational setting. Only a couple of minutes from the boat launch. Excellent summer RV getaway or development potential. Vegetable garden at back of property. Owned lot with affordable yearly condo feels. Aerial dimensions for reference only. Adjacent 3 lots also available for purchase. Gas/power to property line. House not on property and is located on neighboring lot also for sale. (14, 16, 17)