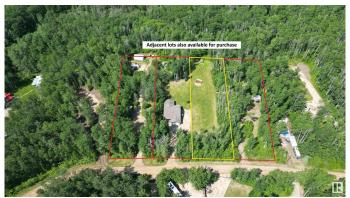

#### \$59,000

0 Bedroom, 0.00 Bathroom, Rural on 0.64 Acres

Summer Lea, Rural Barrhead County, AB

Full single lot backed by crown land for sale in the community of Summerlea. No current approach for access or services. Mature foliage, recreational setting. Only a couple of minutes from the boat launch. Excellent summer RV getaway or development potential. Vegetable garden at back of property. Owned lot with affordable yearly condo feels. Aerial dimensions for reference only. Adjacent 3 lots also available for purchase. Gas/power to property line. House not on property and is located on neighboring lot also for sale. (14, 16, 17)