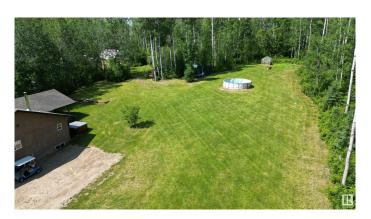

#### \$59,000

0 Bedroom, 0.00 Bathroom, Rural on 0.64 Acres

Summer Lea, Rural Barrhead County, AB

Full single lot backed by crown land for sale in the community of Summerlea. No current approach for access or services. Mature foliage, recreational setting. Only a couple of minutes from the boat launch. Excellent summer RV getaway or development potential. Vegetable garden at back of property. Owned lot with affordable yearly condo feels. Aerial dimensions for reference only. Adjacent 3 lots also available for purchase. Gas/power to property line. House not on property and is located on neighboring lot also for sale. (14, 16, 17)

#### **Exterior**

Exterior Features Backs Onto Park/Trees, Lake Access Property