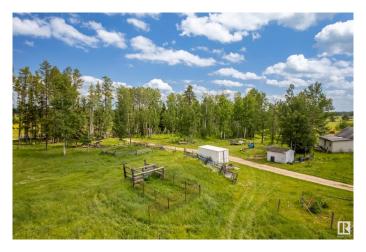

#### \$559,000

2 Bedroom, 1.00 Bathroom, 1,462 sqft Rural on 155.46 Acres

None, Rural Yellowhead, AB

Enveloped in the natural splendor of 155 pristine acres, this 2014-built bungalow offers a rare blend of peace, potential, and natural wonder. The open-concept layout is warm and inviting, showcasing natural wood features, 2 spacious bedrooms, a 5-piece bath, rustic culinary space and extra windows that bathe the interior in natural light. Outside, enjoy the quiet majesty of rolling meadows, two natural water features, and towering forests that create an enchanting landscape teeming with wildlife. A 30x50 barn, storage out-buildings, artesian well (with two additional bored wells) and included farm equipment support hobby farming, hunting, or retreat-style living. An original homestead offers future restoration potential. With an approved subdivision plan already in place, the possibilities are endlessâ€"multi-generational living, a lifestyle retreat, or your dream rural escape.