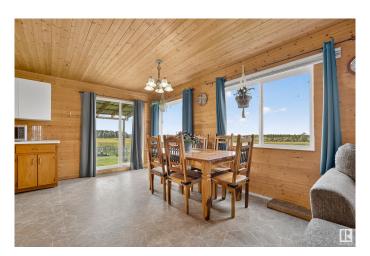

#### \$559,000

2 Bedroom, 1.00 Bathroom, 1,462 sqft Rural on 155.46 Acres

None, Rural Yellowhead, AB

Enveloped in the natural splendor of 155 pristine acres, this 2014-built bungalow offers a rare blend of peace, potential, and natural wonder. The open-concept layout is warm and inviting, showcasing natural wood features, 2 spacious bedrooms, a 5-piece bath, rustic culinary space and extra windows that bathe the interior in natural light. Outside, enjoy the quiet majesty of rolling meadows, two natural water features, and towering forests that create an enchanting landscape teeming with wildlife. A 30x50 barn, storage out-buildings, artesian well (with two additional bored wells) and included farm equipment support hobby farming, hunting, or retreat-style living. An original homestead offers future restoration potential. With an approved subdivision plan already in place, the possibilities are endlessâ€"multi-generational living, a lifestyle retreat, or your dream rural escape.