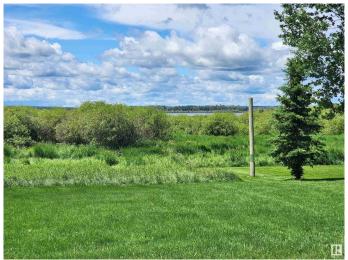

### \$185.000

0 Bedroom, 0.00 Bathroom, Rural on 0.46 Acres

Sunset Bay\_CWET, Rural Wetaskiwin County, AB

Welcome to Sunset Bay on the SE. shores of Buck Lake. This fully established half acre lot is landscaped and surrounded by mature trees for ultimate privacy. The lot is backing onto the environmental reserve on the lakeside. It is fully serviced with a drilled well (artisan), power and a 2,000 gallon septic holding tank, plumed to the RV. The seller is offering the 2007, 31 ft. Denali 5th Wheel (fully stocked with dishes, pots & pans). 16'X24' lakeside deck with privacy screens, and a 12'X24' shed as well as a smaller shed. Down by the lakeshore you will find the boat launch and community docks with a personal boat slip. There is also a community lot with children's play centre and a picnic area. Buck Lake is known for great fishing, but the fun does not have end there. Enjoy water sports, quadding and snowmobiling in the winter. Check out this TURN KEY property, pack your bags and come and have fun!

## **Exterior**

Exterior Features Backs Onto Lake, Environmental Reserve, Lake Access Property, Lake

View, Landscaped, Level Land, Playground Nearby, Recreation Use