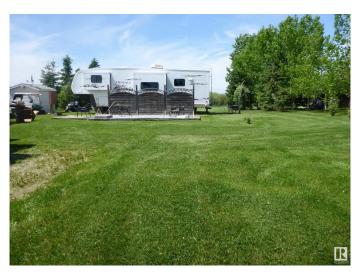

### \$185.000

0 Bedroom, 0.00 Bathroom, Rural on 0.46 Acres

Sunset Bay\_CWET, Rural Wetaskiwin County, AB

Welcome to Sunset Bay on the SE. shores of Buck Lake. This fully established half acre lot is landscaped and surrounded by mature trees for ultimate privacy. The lot is backing onto the environmental reserve on the lakeside. It is fully serviced with a drilled well (artisan), power and a 2,000 gallon septic holding tank, plumed to the RV. The seller is offering the 2007, 31 ft. Denali 5th Wheel (fully stocked with dishes, pots & pans). 16'X24' lakeside deck with privacy screens, and a 12'X24' shed as well as a smaller shed. Down by the lakeshore you will find the boat launch and community docks with a personal boat slip. There is also a community lot with children's play centre and a picnic area. Buck Lake is known for great fishing, but the fun does not have end there. Enjoy water sports, quadding and snowmobiling in the winter. Check out this TURN KEY property, pack your bags and come and have fun!