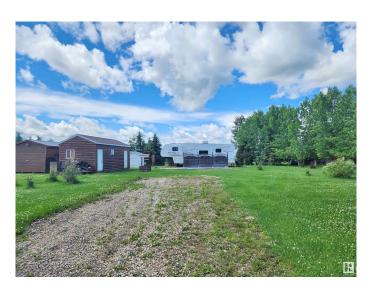

### \$185.000

0 Bedroom, 0.00 Bathroom, Rural on 0.46 Acres

Sunset Bay\_CWET, Rural Wetaskiwin County, AB

Welcome to Sunset Bay on the SE. shores of Buck Lake. This fully established half acre lot is landscaped and surrounded by mature trees for ultimate privacy. The lot is backing onto the environmental reserve on the lakeside. It is fully serviced with a drilled well (artisan), power and a 2,000 gallon septic holding tank, plumed to the RV. The seller is offering the 2007, 31 ft. Denali 5th Wheel (fully stocked with dishes, pots & pans). 16'X24' lakeside deck with privacy screens, and a 12'X24' shed as well as a smaller shed. Down by the lakeshore you will find the boat launch and community docks with a personal boat slip. There is also a community lot with children's play centre and a picnic area. Buck Lake is known for great fishing, but the fun does not have end there. Enjoy water sports, quadding and snowmobiling in the winter. Check out this TURN KEY property, pack your bags and come and have fun!