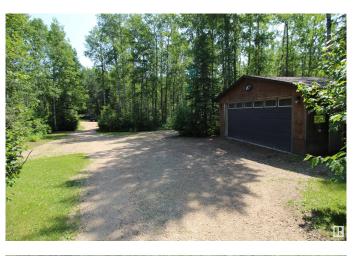

### \$95,000

0 Bedroom, 0.00 Bathroom, Rural on 0.83 Acres

Summer Lea, Rural Barrhead County, AB

Full single lot backed by crown land for sale in the community of Summerlea. Features a double garage, insulated and heated. Wood and propane heat, will need a propane tank brought in. Wired for power but will need to be connected. Mature foliage, private recreational setting. Plenty of extra parking, manicured lot with executive steel privacy gates. Only a couple of minutes from the boat launch. Excellent summer RV getaway or development potential. Owned lot with affordable yearly condo feels. Gas/power to property line. Aerial dimensions for reference only. Adjacent 3 lots also available for purchase. (14, 15, 16)