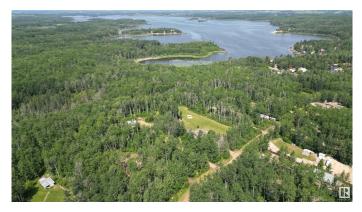

### \$95,000

0 Bedroom, 0.00 Bathroom, Rural on 0.83 Acres

Summer Lea, Rural Barrhead County, AB

Full single lot backed by crown land for sale in the community of Summerlea. Features a double garage, insulated and heated. Wood and propane heat, will need a propane tank brought in. Wired for power but will need to be connected. Mature foliage, private recreational setting. Plenty of extra parking, manicured lot with executive steel privacy gates. Only a couple of minutes from the boat launch. Excellent summer RV getaway or development potential. Owned lot with affordable yearly condo feels. Gas/power to property line. Aerial dimensions for reference only. Adjacent 3 lots also available for purchase. (14, 15, 16)