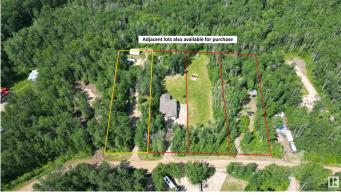

### \$95,000

0 Bedroom, 0.00 Bathroom, Rural on 0.83 Acres

Summer Lea, Rural Barrhead County, AB

Full single lot backed by crown land for sale in the community of Summerlea. Features a double garage, insulated and heated. Wood and propane heat, will need a propane tank brought in. Wired for power but will need to be connected. Mature foliage, private recreational setting. Plenty of extra parking, manicured lot with executive steel privacy gates. Only a couple of minutes from the boat launch. Excellent summer RV getaway or development potential. Owned lot with affordable yearly condo feels. Gas/power to property line. Aerial dimensions for reference only. Adjacent 3 lots also available for purchase. (14, 15, 16)