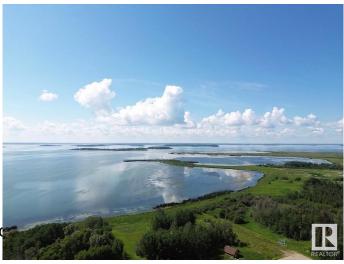

## \$125,000

0 Bedroom, 0.00 Bathroom, Rural on 0.76 Acres

None, Rural Lac La Biche County, AB

0.76 ACRE LAKEFRONT LOT ON LAC LA BICHE LAKE! Whether you're looking for fishing, boating, quadding, skidooing or just relaxing away from the city this property has loads of potential. This treed lot has the perfect mix or privacy and proximity! Enjoy the convenience of paved roads the whole way as well as power & gas at the property line! This property is located approximately half way between Fort McMurray and Edmonton as well as only 20 minutes from Lac La Biche for all the amenities you'd need! Don't miss out on this great property!

## Exterior

Exterior Features Backs Onto Lake, Backs Onto Park/Trees, Boating, Lake Access Property, Private Setting, Recreation Use, Treed Lot, Waterfront Property