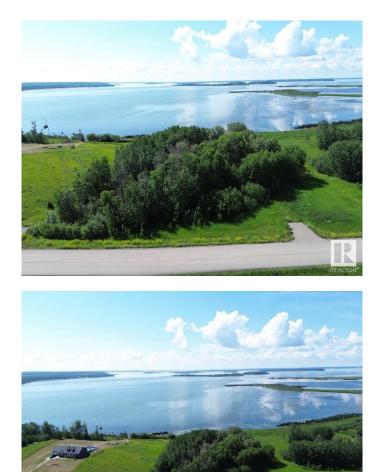

## \$125,000

0 Bedroom, 0.00 Bathroom, Rural on 0.76 Acres

None, Rural Lac La Biche County, AB

0.76 ACRE LAKEFRONT LOT ON LAC LA BICHE LAKE! Whether you're looking for fishing, boating, quadding, skidooing or just relaxing away from the city this property has loads of potential. This treed lot has the perfect mix or privacy and proximity! Enjoy the convenience of paved roads the whole way as well as power & gas at the property line! This property is located approximately half way between Fort McMurray and Edmonton as well as only 20 minutes from Lac La Biche for all the amenities you'd need! Don't miss out on this great property!

## Exterior

Exterior Features Backs Onto Lake, Backs Onto Park/Trees, Boating, Lake Access Property, Private Setting, Recreation Use, Treed Lot, Waterfront Property