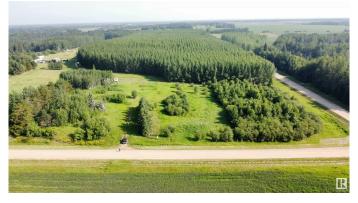

#### \$89,000

0 Bedroom, 0.00 Bathroom, Rural on 4.00 Acres

None, Rural Athabasca County, AB

Looking for property in Alberta. Here is a great vacant pallete for you to build your dream home or just have a place to put your camper! Offering 4 acres to call your own. Lovely mature spruce trees with a boreal forest mix and cleared area. its pretty much ready for you to get started! Or just simply have a place to escape! Located just 15 minutes from Alpac and 5 min from Grassland, 2 hours to Edmonton 2.5 hours from Fort McMurray. Not often you will find vacant land of this perfect size!

### **Exterior**

Exterior Features Backs Onto Park/Trees, Corner Lot, Recreation Use