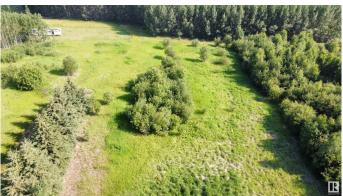

#### \$89,000

0 Bedroom, 0.00 Bathroom, Rural on 4.00 Acres

None, Rural Athabasca County, AB

Looking for property in Alberta. Here is a great vacant pallete for you to build your dream home or just have a place to put your camper! Offering 4 acres to call your own. Lovely mature spruce trees with a boreal forest mix and cleared area. its pretty much ready for you to get started! Or just simply have a place to escape! Located just 15 minutes from Alpac and 5 min from Grassland, 2 hours to Edmonton 2.5 hours from Fort McMurray. Not often you will find vacant land of this perfect size!

### **Exterior**

Exterior Features Backs Onto Park/Trees, Corner Lot, Recreation Use