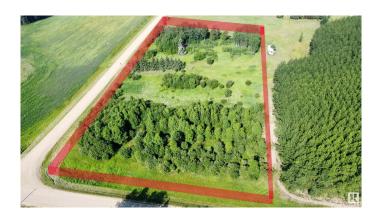

#### \$89,000

0 Bedroom, 0.00 Bathroom, Rural on 4.00 Acres

None, Rural Athabasca County, AB

Looking for property in Alberta. Here is a great vacant pallete for you to build your dream home or just have a place to put your camper! Offering 4 acres to call your own. Lovely mature spruce trees with a boreal forest mix and cleared area. its pretty much ready for you to get started! Or just simply have a place to escape! Located just 15 minutes from Alpac and 5 min from Grassland, 2 hours to Edmonton 2.5 hours from Fort McMurray. Not often you will find vacant land of this perfect size!

### **Exterior**

Exterior Features Backs Onto Park/Trees, Corner Lot, Recreation Use