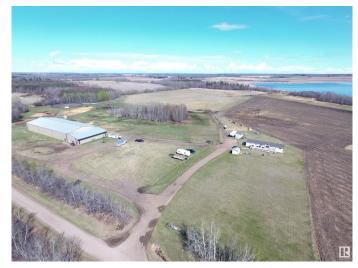

### \$1,390,900

3 Bedroom, 2.00 Bathroom, 1,520 sqft Rural on 120.00 Acres

None, Rural Lac Ste. Anne County, AB

This is it! You have just found the ultimate Equine setup! 40 minutes West of Edmonton. Set on 120 acres bordering Toad Lake, this ranch/farm features a beautiful 1520 sq. ft. 3 bed, 2 bath modular with huge deck and concrete patio already set up for a hot tub. Property includes a massive 80' x 200' riding arena with an attached heated 36' x 80' barn with washroom, laundry, tack room, stalls and wash down area. Property has extensive metal horse/cattle handling systems, 140' diameter round pen with 6" sand base, water systems, fences, pasture and 30 +/- acre hay field. Minutes from Onoway and Hwy 43. Giddyup!

#### **Essential Information**

MLS® # E4446444 Price \$1,390,900

Bedrooms 3
Bathrooms 2.00
Full Baths 2

Square Footage 1,520 Acres 120.00 Year Built 2007

Type Rural

Sub-Type Detached Single Family

Style Bungalow