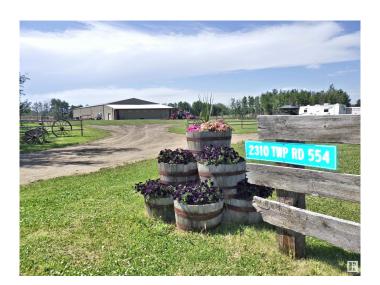

### \$1,390,900

3 Bedroom, 2.00 Bathroom, 1,520 sqft Rural on 120.00 Acres

None, Rural Lac Ste. Anne County, AB

This is it! You have just found the ultimate Equine setup! 40 minutes West of Edmonton. Set on 120 acres bordering Toad Lake, this ranch/farm features a beautiful 1520 sq. ft. 3 bed, 2 bath modular with huge deck and concrete patio already set up for a hot tub. Property includes a massive 80' x 200' riding arena with an attached heated 36' x 80' barn with washroom, laundry, tack room, stalls and wash down area. Property has extensive metal horse/cattle handling systems, 140' diameter round pen with 6" sand base, water systems, fences, pasture and 30 +/- acre hay field. Minutes from Onoway and Hwy 43. Giddyup!