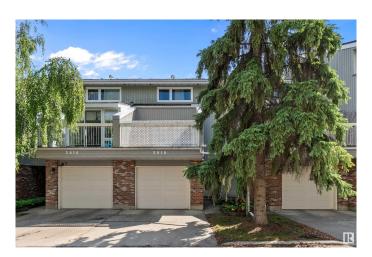

# \$299,500 - 3018 108 Street, Edmonton

MLS® #E4446449

#### \$299,500

3 Bedroom, 1.50 Bathroom, 1,569 sqft Condo / Townhouse on 0.00 Acres

Steinhauer, Edmonton, AB

Awesome location on this home, quiet southside location backing a greenspace. Convenient neighbourhood, close to shopping, schools, restaurants and the LRT. Inside there have been many renovations including flooring, HWT, furnance. Large front entry with access to your attached single garage, 2 piece powder room. Few Steps up to your spacious living room with 12+ ft ceilings, brick facing gas fireplace, 2 double garage doors leading out to your 2 tiered deck and completely fenced yard backing a quiet green space. The kitchen has been renovated with newer cabinets, counters, appliances and extra pantry space. There is a large patio door leading out to your upper deck. The top floor has 3 bedroom and a large bathroom. There is a basement with family room, laundry and storage.

## **Exterior**

Exterior Wood, Brick
Exterior Features See Remarks

Roof Asphalt Shingles

Construction Wood, Brick

Foundation Concrete Perimeter

1