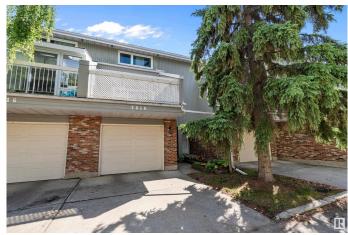

#### \$299,500

3 Bedroom, 1.50 Bathroom, 1,569 sqft Condo / Townhouse on 0.00 Acres

Steinhauer, Edmonton, AB

Awesome location on this home, quiet southside location backing a greenspace. Convenient neighbourhood, close to shopping, schools, restaurants and the LRT. Inside there have been many renovations including flooring, HWT, furnance. Large front entry with access to your attached single garage, 2 piece powder room. Few Steps up to your spacious living room with 12+ ft ceilings, brick facing gas fireplace, 2 double garage doors leading out to your 2 tiered deck and completely fenced yard backing a quiet green space. The kitchen has been renovated with newer cabinets, counters, appliances and extra pantry space. There is a large patio door leading out to your upper deck. The top floor has 3 bedroom and a large bathroom. There is a basement with family room, laundry and storage.

## **Exterior**

Exterior Wood, Brick
Exterior Features See Remarks

Roof Asphalt Shingles

Construction Wood, Brick

Foundation Concrete Perimeter

1