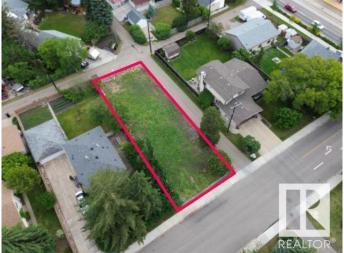

## \$589,000

0 Bedroom, 0.00 Bathroom, Single Family on 0.00 Acres

Avonmore, Edmonton, AB

This is an excellent opportunity to acquire a fully permitted site for an 8-unit complex in a prime location! Here's a concise summary highlighting the key features: DP was obtained on the Site for an 8-unit residential complex. Design: 4 two-storey units upstairs (2 units at 1273 sqft, 2 at 1285 sqft) and 4 one-bedroom basement units (each 578 sqft) Vacant Lot: 48.55 x 135 ft, ready for development Zoning: RS, allowing for a variety of building options Location: Alley entrance with no eastern neighbors, facilitating easy construction and tenant access Transport & Amenities: 1 block from LRT, proximity to ravine, shopping, Downtown, Whyte Ave, schools, rec centers. This is a rare opportunity to develop in a highly desirable area with excellent infrastructure and growth potential. If you're interested in building your investment portfolio or creating a rental income powerhouse, this site is as good as it gets!

# **Community Information**

Address 8312 73 Avenue

Area Edmonton
Subdivision Avonmore
City Edmonton
County ALBERTA

Province AB

Postal Code T6C 0E2