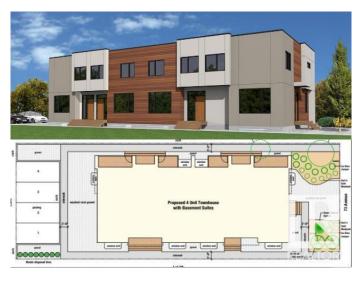

## \$589,000

0 Bedroom, 0.00 Bathroom, Single Family on 0.00 Acres

Avonmore, Edmonton, AB

This is an excellent opportunity to acquire a fully permitted site for an 8-unit complex in a prime location! Here's a concise summary highlighting the key features: DP was obtained on the Site for an 8-unit residential complex. Design: 4 two-storey units upstairs (2 units at 1273 sqft, 2 at 1285 sqft) and 4 one-bedroom basement units (each 578 sqft) Vacant Lot: 48.55 x 135 ft, ready for development Zoning: RS, allowing for a variety of building options Location: Alley entrance with no eastern neighbors, facilitating easy construction and tenant access Transport & Amenities: 1 block from LRT, proximity to ravine, shopping, Downtown, Whyte Ave, schools, rec centers. This is a rare opportunity to develop in a highly desirable area with excellent infrastructure and growth potential. If you're interested in building your investment portfolio or creating a rental income powerhouse, this site is as good as it gets!