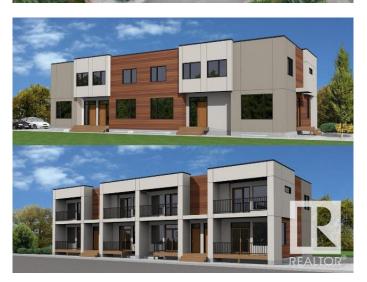

## \$589,000

0 Bedroom, 0.00 Bathroom, Single Family on 0.00 Acres

Avonmore, Edmonton, AB

This is an excellent opportunity to acquire a fully permitted site for an 8-unit complex in a prime location! Here's a concise summary highlighting the key features: DP was obtained on the Site for an 8-unit residential complex. Design: 4 two-storey units upstairs (2 units at 1273 sqft, 2 at 1285 sqft) and 4 one-bedroom basement units (each 578 sqft) Vacant Lot: 48.55 x 135 ft, ready for development Zoning: RS, allowing for a variety of building options Location: Alley entrance with no eastern neighbors, facilitating easy construction and tenant access Transport & Amenities: 1 block from LRT, proximity to ravine, shopping, Downtown, Whyte Ave, schools, rec centers. This is a rare opportunity to develop in a highly desirable area with excellent infrastructure and growth potential. If you're interested in building your investment portfolio or creating a rental income powerhouse, this site is as good as it gets!