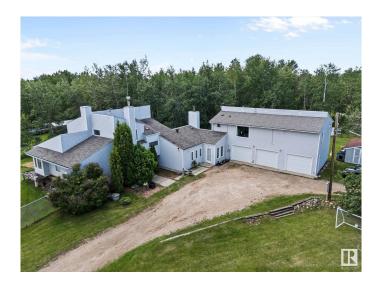

#### \$750,000

6 Bedroom, 5.00 Bathroom, 3,959 sqft Rural on 40.37 Acres

None, Rural Strathcona County, AB

Close to Fort Saskatchewan, this 40-acre property offers the peace and privacy of country living with the space and setup for horses, guads, or simply enjoying the outdoors. The main home provides over 2,650 square feet of living space, including 4 bedrooms and 4 full bathrooms. A bonus 1,100 square foot suite sits above the garage, complete with two bedrooms, a full kitchen, bathroom, dining area, and living roomâ€"ideal for guests, in-laws, or older kids who need their own space. The kitchen in the main house is built for serious cooking and entertaining, featuring an oversized island, an abundance of cabinetry, a full-size fridge and freezer, three sinks, and plenty of prep space. The family room includes a fireplace and built-in wet bar for cozy nights or casual gatherings. The oversized triple garage includes a heated double bay. Outside, the property has several outbuildings, , multiple fenced riding areas and an open stretch of treeless land to roam, ride, or expand. Don't miss out!

Built in 1977

**Essential Information** 

MLS® #

E4446536

| Price          | \$750,000              |
|----------------|------------------------|
| Bedrooms       | 6                      |
| Bathrooms      | 5.00                   |
| Full Baths     | 5                      |
| Square Footage | 3,959                  |
| Acres          | 40.37                  |
| Year Built     | 1977                   |
| Туре           | Rural                  |
| Sub-Type       | Detached Single Family |
| Style          | 2 Storey               |
| Status         | Active                 |

## Exterior

| Exterior          | Wood                                                                   |
|-------------------|------------------------------------------------------------------------|
| Exterior Features | Backs Onto Park/Trees, Cross Fenced, Fenced, Rolling Land, See Remarks |
| Construction      | Wood                                                                   |
| Foundation        | Concrete Perimeter                                                     |