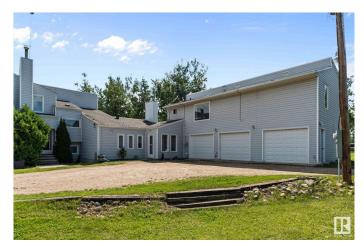

#### \$750,000

6 Bedroom, 5.00 Bathroom, 3,959 sqft Rural on 40.37 Acres

None, Rural Strathcona County, AB

Close to Fort Saskatchewan, this 40-acre property offers the peace and privacy of country living with the space and setup for horses, guads, or simply enjoying the outdoors. The main home provides over 2,650 square feet of living space, including 4 bedrooms and 4 full bathrooms. A bonus 1,100 square foot suite sits above the garage, complete with two bedrooms, a full kitchen, bathroom, dining area, and living roomâ€"ideal for guests, in-laws, or older kids who need their own space. The kitchen in the main house is built for serious cooking and entertaining, featuring an oversized island, an abundance of cabinetry, a full-size fridge and freezer, three sinks, and plenty of prep space. The family room includes a fireplace and built-in wet bar for cozy nights or casual gatherings. The oversized triple garage includes a heated double bay. Outside, the property has several outbuildings, , multiple fenced riding areas and an open stretch of treeless land to roam, ride, or expand. Don't miss out!

Built in 1977

**Essential Information** 

MLS® #

E4446536

| Price          | \$750,000              |
|----------------|------------------------|
| Bedrooms       | 6                      |
| Bathrooms      | 5.00                   |
| Full Baths     | 5                      |
| Square Footage | 3,959                  |
| Acres          | 40.37                  |
| Year Built     | 1977                   |
| Туре           | Rural                  |
| Sub-Type       | Detached Single Family |
| Style          | 2 Storey               |
| Status         | Active                 |

## Exterior

| Exterior          | Wood                                                                   |
|-------------------|------------------------------------------------------------------------|
| Exterior Features | Backs Onto Park/Trees, Cross Fenced, Fenced, Rolling Land, See Remarks |
| Construction      | Wood                                                                   |
| Foundation        | Concrete Perimeter                                                     |