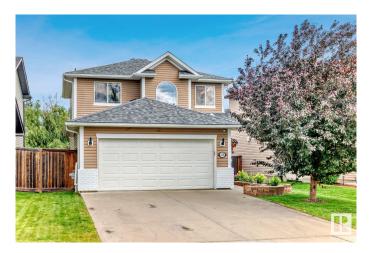

#### \$618,900

3 Bedroom, 3.50 Bathroom, 1,694 sqft Single Family on 0.00 Acres

Foxboro, Sherwood Park, AB

Visit the Listing Brokerage (and/or listing REALTOR®) website to obtain additional information. Welcome to 220 Foxtail Way, an immaculately upgraded home in the heart of Sherwood Parkâ€"a safe, welcoming community known for its outstanding schools, amenities, and small-town charm with big-city convenience. Located just steps from a brand-new school, this home is ideal for families seeking a move-in-ready property that blends style, functionality, and smart living. Property features a Fully Finished Basement â€" Enjoy extra living space, a large storage area, and endless flexibility for recreation or guests. Outdoors you will find a Hot Tub on a poured concrete pad & huge Privacy Deck – Unwind in your private backyard retreat, perfect for entertaining or relaxing year-round. Air Conditioning & Gas Fireplace – Stay comfortable in all seasons. Smart Home Features â€" Equipped with smart locks, cameras, an alarm system, and a Nest thermostat for modern convenience and security. Garage has a Natural Gas Line.