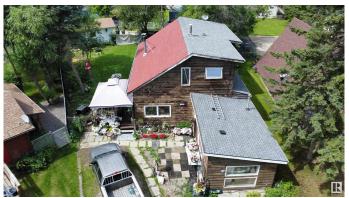

### \$269,900

2 Bedroom, 2.00 Bathroom, 1,548 sqft Rural on 0.18 Acres

Alberta Beach, Rural Lac Ste. Anne County, AB

Cozy 2 storey 2 bedroom up 1 bath on the upper level, main floor boasts a open concept and a real lake life feel, with a 3 peice bath and lots of storage, lots of living space. Fenced back yard with a detached single garage.

#### **Exterior**

Exterior Wood

Exterior Features Fenced, Flat Site, Treed Lot

Construction Wood Foundation Slab