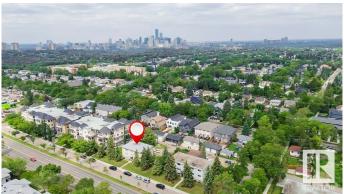

## \$1,580,000

0 Bedroom, 0.00 Bathroom, Land Commercial on 0.00 Acres

Bonnie Doon, Edmonton, AB

Truly a rare find on Whyte Ave Edmonton. Calling on all Developers and Investors for this prime piece of land. Under the new bylaw, this property is now zoned RM x 16 - Medium Scale Residential, which allows 16 meters in height. Ground floor commercial uses are permitted in the RM x 16 zone but are subject to additional regulations to ensure compatibility with surrounding residential development. Based on the site area of 12,192 sq ft and a maximum Floor Area Ratio (FAR) of 2.3, the site could accommodate up to approximately 28,040 sq ft of total floor area. Assuming an average unit size of 75 mÂ2, this translates to an estimated 37 units at maximum buildout. Please note that these are high-level estimates only. The actual number of units achievable will depend on building design, site layout, parking, outdoor space, servicing, and other technical considerations. This, of course, will all be subject to The City of Edmonton Approval at Planning Development Services.

# **Community Information**

Address 8710 82 Avenue

Area Edmonton

Subdivision Bonnie Doon

City Edmonton
County ALBERTA

Province AB

Postal Code T6C 0Z1