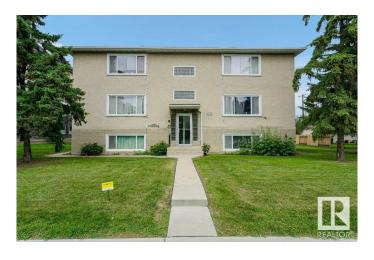

## \$1,580,000

0 Bedroom, 0.00 Bathroom, Land Commercial on 0.00 Acres

Bonnie Doon, Edmonton, AB

Truly a rare find on Whyte Ave Edmonton. Calling on all Developers and Investors for this prime piece of land. Under the new bylaw, this property is now zoned RM x 16 - Medium Scale Residential, which allows 16 meters in height. Ground floor commercial uses are permitted in the RM x 16 zone but are subject to additional regulations to ensure compatibility with surrounding residential development. Based on the site area of 12,192 sq ft and a maximum Floor Area Ratio (FAR) of 2.3, the site could accommodate up to approximately 28,040 sq ft of total floor area. Assuming an average unit size of 75 mÂ2, this translates to an estimated 37 units at maximum buildout. Please note that these are high-level estimates only. The actual number of units achievable will depend on building design, site layout, parking, outdoor space, servicing, and other technical considerations. This, of course, will all be subject to The City of Edmonton Approval at Planning Development Services.

Built in 1953

### **Exterior**

Exterior Wood Frame, See Remarks
Construction Wood Frame, See Remarks