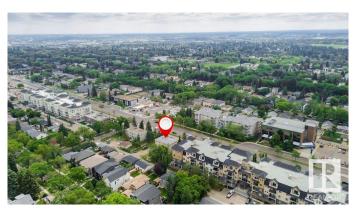

## \$1,580,000

0 Bedroom, 0.00 Bathroom, Land Commercial on 0.00 Acres

Bonnie Doon, Edmonton, AB

Truly a rare find on Whyte Ave Edmonton. Calling on all Developers and Investors for this prime piece of land. Under the new bylaw, this property is now zoned RM x 16 - Medium Scale Residential, which allows 16 meters in height. Ground floor commercial uses are permitted in the RM x 16 zone but are subject to additional regulations to ensure compatibility with surrounding residential development. Based on the site area of 12,192 sq ft and a maximum Floor Area Ratio (FAR) of 2.3, the site could accommodate up to approximately 28,040 sq ft of total floor area. Assuming an average unit size of 75 mÂ2, this translates to an estimated 37 units at maximum buildout. Please note that these are high-level estimates only. The actual number of units achievable will depend on building design, site layout, parking, outdoor space, servicing, and other technical considerations. This, of course, will all be subject to The City of Edmonton Approval at Planning Development Services.

# **Community Information**

Address 8710 82 Avenue

Area Edmonton

Subdivision Bonnie Doon

City Edmonton
County ALBERTA

Province AB

Postal Code T6C 0Z1